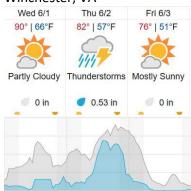

----|----|----|----|----|----|----|----|----|----|
| 21 | 22 | 23 | 24 | 25 | 26 | 27 | 28 | 29 | 30 | 31 | 32 |    |    |    |    |    |    |    |    |

Flown: 100% (32/32) Green: 0% (0/32) Yellow: 100% (32/32) Red: 0% (0/32)

#### D02|SERC (Smithsonian Ecological Research Center)

|    |    | •  |    |    |    | _ |   |   |    |    | •  |    |    |    |    |    |    |    |    |
|----|----|----|----|----|----|---|---|---|----|----|----|----|----|----|----|----|----|----|----|
| 1  | 2  | 3  | 4  | 5  | 6  | 7 | 8 | 9 | 10 | 11 | 12 | 13 | 14 | 15 | 16 | 17 | 18 | 19 | 20 |
| 21 | 22 | 23 | 24 | 25 | 26 |   |   |   |    |    |    |    |    |    |    |    |    |    |    |

Flown: 100% (26/26) Green: 27% (7/26) Yellow: 73% (19/26) Red: 0% (0/26)

#### **Weather Forecast**

# Winchester, VA



### Annapolis, MD



# Flight Collection Plan for 30 May 2022

## Flyority 1

Collection Area: Smithsonian Conservation Biology Institute (SCBI) \*Only if green\*

Flight Plan Name: D02\_SCBI\_C1\_P1\_v1\_PRM.xml

On-station Time: 1330 UTC / 0930 L

# Flyority 2

Collection Area: Smithsonian Environmental Research Center (SERC) \*Only if green\*

Flight Plan Name: D02\_SERC\_R1\_P1\_v1\_PRM.xml

On-station Time: 1330 UTC / 0930 L

# Flyority 3

Collection Area: Blandy Experimental Farm (BLAN) \*Only if green\*

Flight Plan Name: D02\_BLAN\_R2\_P1\_v3\_PRM.xml

On-station Time: 1330 UTC / 0930 L

# Flight Crew:

Mitch (Lidar), Abe (NIS)