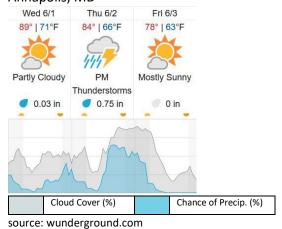

---|----|----|----|----|----|
| 21 | 22 | 23 | 24 | 25 | 26 | 27 | 28 | 29 | 30 | 31 | 32 |    |    |    |    |    |    |    |    |

Flown: 100% (32/32) Green: 0% (0/32) Yellow: 100% (32/32) Red: 0% (0/32)

#### D02|SERC (Smithsonian Ecological Research Center)

|    |    | •  |    |    |    | _ |   |   |    |    | •  |    |    |    |    |    |    |    |    |
|----|----|----|----|----|----|---|---|---|----|----|----|----|----|----|----|----|----|----|----|
| 1  | 2  | 3  | 4  | 5  | 6  | 7 | 8 | 9 | 10 | 11 | 12 | 13 | 14 | 15 | 16 | 17 | 18 | 19 | 20 |
| 21 | 22 | 23 | 24 | 25 | 26 |   |   |   |    |    |    |    |    |    |    |    |    |    |    |

Flown: 100% (26/26) Green: 27% (7/26) Yellow: 73% (19/26) Red: 0% (0/26)

#### **Weather Forecast**

# Winchester, VA



### Annapolis, MD



# Flight Collection Plan for 30 May 2022

## Flyority 1

Collection Area: Smithsonian Conservation Biology Institute (SCBI) \*Only if green\*

Flight Plan Name: D02\_SCBI\_C1\_P1\_v1\_PRM.xml

On-station Time: 1330 UTC / 0930 L

# Flyority 2

Collection Area: Smithsonian Environmental Research Center (SERC) \*Only if green\*

Flight Plan Name: D02\_SERC\_R1\_P1\_v1\_PRM.xml

On-station Time: 1330 UTC / 0930 L

# Flyority 3

Collection Area: Blandy Experimental Farm (BLAN) \*Only if green\*

Flight Plan Name: D02\_BLAN\_R2\_P1\_v3\_PRM.xml

On-station Time: 1330 UTC / 0930 L

# Flight Crew:

Mitch (Lidar), Abe (NIS)