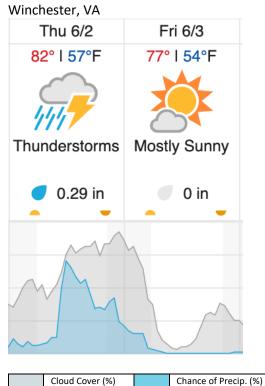

|    |    |    |    |    |    |    |    |    |

Green: 0% (0/32) Yellow: 100% (32/32) D02 | SERC (Smithsonian Ecological Research Center )

| 1               | 2                                   | 3                | 4  | 5  | 6  | 7 | 8 | 9 | 10 | 11 | 12 | 13 | 14 | 15 | 16 | 17 | 18 | 19 | 20 |
|-----------------|-------------------------------------|------------------|----|----|----|---|---|---|----|----|----|----|----|----|----|----|----|----|----|
| 21              | 22                                  | 23               | 24 | 25 | 26 |   |   |   |    |    |    |    |    |    |    |    |    |    |    |
| Greer<br>Yellov | : 100%<br>: 27%<br>v: 73%<br>0% (0, | (7/26<br>6 (19/2 | )  |    |    |   |   |   |    |    |    |    |    |    |    |    |    |    |    |

#### Weather Forecast





source: wunderground.com

# Flight Collection Plan for 2 June 2022

#### Flyority 1

Collection Area: Smithsonian Conservation Biology Institute (SCBI) \*Only if green\* Flight Plan Name: D02\_SCBI\_C1\_P1\_v1\_PRM.xml On-station Time: 1330 UTC / 0930 L

# Flyority 2

Collection Area: Smithsonian Environmental Research Center (SERC) \*Only if green\* Flight Plan Name: D02\_SERC\_R1\_P1\_v1\_PRM.xml On-station Time: 1330 UTC / 0930 L

# Flyority 3

Collection Area: Blandy Experimental Farm (BLAN) \*Only if green\* Flight Plan Name: D02\_BLAN\_R2\_P1\_v3\_PRM.xml On-station Time: 1330 UTC / 0930 L

Flight Crew: Abe (Lidar), Mitch (NIS)