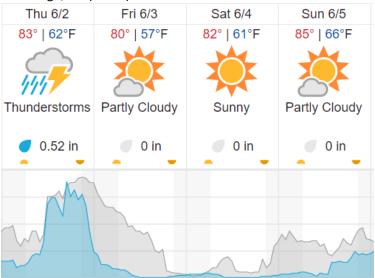

# Oak Ridge, TN (ORNL)

# Flight Collection Plan for 2 June 2022

No flights scheduled – GRSM site visit planned given forecasted storms at all sites.

# Flight Collection Plan for 3 June 2022

Flyority 1:

Collection Area: Oak Ridge National Laboratory (ORNL) Flight Plan Name: D07\_ORNL\_C1\_P1\_v9\_PRM.xml

On-Station Time: 1400 UTC / 1000 L

Flyority 2:

Collection Area: Mountain Lake Biological Station (MLBS)