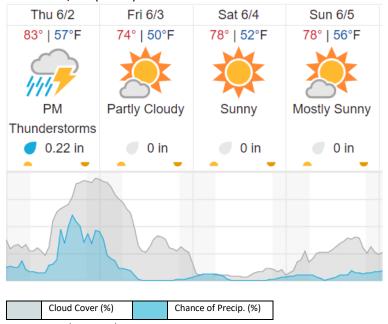

# Pembroke, VA (MLBS)

source: wunderground.com

# Flight Collection Plan for 2 June 2022

No flights scheduled – GRSM site visit planned given forecasted storms at all sites.

# Flight Collection Plan for 3 June 2022

Flyority 1:

Collection Area: Oak Ridge National Laboratory (ORNL) Flight Plan Name: D07\_ORNL\_C1\_P1\_v9\_PRM.xml

On-Station Time: 1400 UTC / 1000 L

Flyority 2:

Collection Area: Mountain Lake Biological Station (MLBS)

Flight Plan Name: D07\_MLBS\_R1\_P1\_v6\_Q780

On-Station Time: 1340 UTC / 0940 L

Crew: John (Lidar), Elissa (NIS)