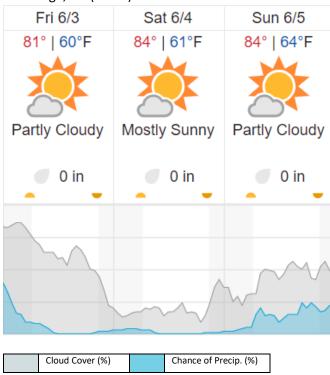

|    |    |    |    |    |    |    |    |
|----|-----|----|----|----|----|----|----|----|----|----|----|----|----|----|----|----|----|----|----|
| 1  | 2   | 3  | 4  | 5  | 6  | 7  | 8  | 9  | 10 | 11 | 12 | 13 | 14 | 15 | 16 | 17 | 18 | 19 | 20 |
| 21 | 22  | 23 | 24 | 25 | 26 | 27 | 28 | 29 | 30 | 31 | 32 | 33 | 34 | 35 | 36 | 37 | 38 | 39 | 40 |
| 41 | 42  | 43 | 44 | 45 | 46 | 47 | 48 | 49 | 50 | 51 | 52 | 53 | 54 | 55 | 56 | 57 | 58 | 59 | 60 |
| 61 |     |    |    |    |    |    |    |    |    |    |    |    |    |    |    |    |    |    |    |

Flown: 100% (61/61) Green: 64% (39/61) Yellow: 36% (22/61) Red: 0% (0/61)

## **Pictures**



A view of Great Smoky Mountains on the way back from fixing the GRSM GPS. Photo by Elissa.

#### **Weather Forecast**

## Oak Ridge, TN (ORNL)





source: wunderground.com

## Flight Collection Plan for 3 June 2022

Flyority 1 (if green):

Collection Area: Oak Ridge National Laboratory (ORNL) Flight Plan Name: D07\_ORNL\_C1\_P1\_v9\_PRM.xml

On-Station Time: 1400 UTC / 1000 L

Flyority 2:

Collection Area: Mountain Lake Biological Station (MLBS)

Flight Plan Name: D07\_MLBS\_R1\_P1\_v6\_Q780

On-Station Time: 1340 UTC / 0940 L

Crew: John (Lidar), Mike (NIS), Elissa (Ground)