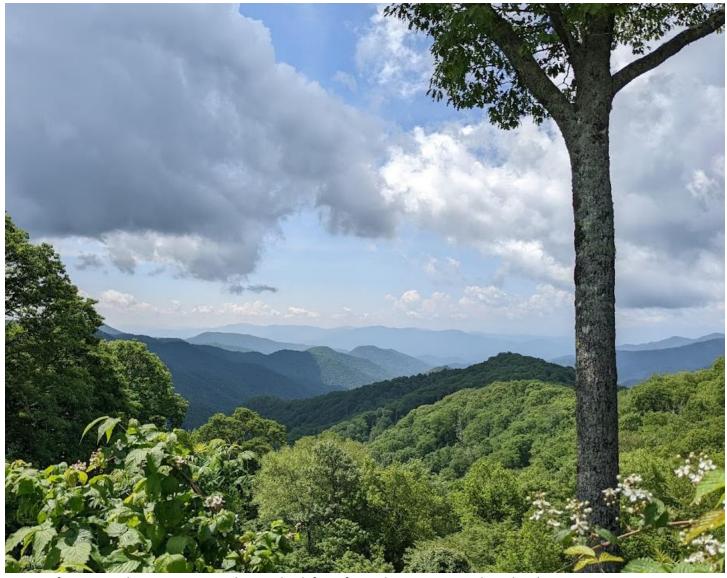

## **Pictures**

A view of Great Smoky Mountains on the way back from fixing the GRSM GPS. Photo by Elissa.