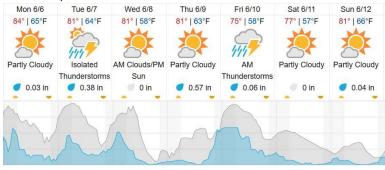

#### Manhattan, KS

#### Lawrence, KS

Cloud Cover (%) Chance of Precip. (%)

source: wunderground.com