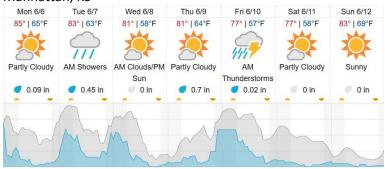

#### Manhattan, KS

#### Lawrence, KS

Cloud Cover (%) Chance of Precip. (%)

source: wunderground.com