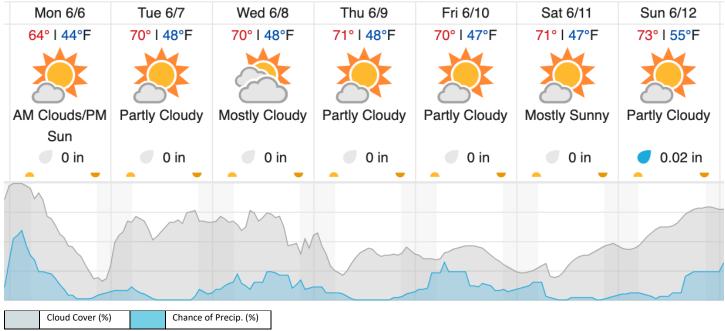

1 | 32 | 33 | 34 | 35 | 36 | 37 | 38 | 39 | 40 | 41  | 42 | 43 | 44 |  |  |

Flown: 0% (0/18) Green: 0% (0/18) Yellow: 0% (0/18) Red: 0% (0/18)

# D05 | UNDE (University of Notre Dame Environmental Research Center)

|    |    | _ \ |    |    |    |    |    |    |    |    |    |    |    |    |    |    |    |    |    |
|----|----|-----|----|----|----|----|----|----|----|----|----|----|----|----|----|----|----|----|----|
| 2  | 3  | 4   | 5  | 6  | 7  | 8  | 9  | 10 | 11 | 12 | 13 | 14 | 15 | 16 | 17 | 18 | 19 | 20 | 21 |
| 22 | 23 | 24  | 25 | 26 | 27 | 28 | 29 |    |    |    |    |    |    |    |    |    |    |    |    |

Flown: 0% (0/28) Green: 0% (0/28) Yellow: 0% (0/28) Red: 0% (0/28)

#### **Weather Forecast**

# Rhinelander, WI (FBO, STEI-TREE)



## Boulder Junction, WI (CHEQ, UNDE)



source: wunderground.com

# Flight Collection Plan for 6 June 2022

Flyority 1:

Collection Area: Steigerwaldt Land Services - Treehaven (STEI-TREE) - Priority 1 Flight Box

Flight plan name: D5 STEI TREE R1 P1 v3 Q780

On-Station Time: 1420 UTC / 0920 L

Flyority 2:

Collection Area: Chequamegon-Nicolet National Forest (CHEQ)

Flight plan name: D05\_CHEQ\_R2\_P1\_v3\_Q7800

On-Station Time: 1420 UTC / 0920 L

Flyority 3:

Collection Area: UNDERC (UNDE)

Flight plan name: D05\_UNDE\_C1\_P1\_v2\_Q780

On-Station Time: 1420 UTC / 0920 L

Flyority 4:

Collection Area: Little Rock Lake (LIRO)
Flight plan name: D05 LIRO A1 P2 v2 Q780

On-Station Time: 1420 UTC / 0920 L

Flyority 5:

Collection Area: Steigerwaldt Land Services - Treehaven (STEI-TREE) - Priority 2 Flight Box

Flight plan name: