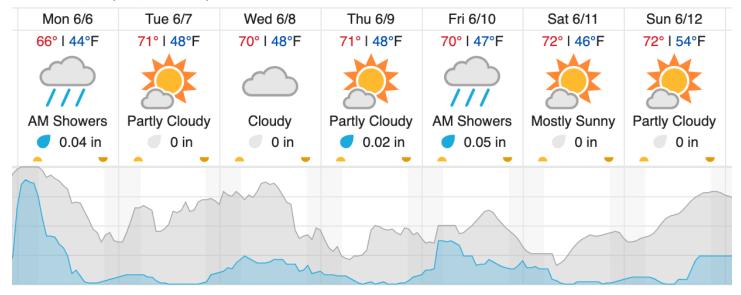

----|--|--|
| 27 | 28      | 29 | 30 | 31 | 32 | 33 | 34 | 35 | 36 | 37 | 38 | 39 | 40 | 41  | 42 | 43 | 44 |  |  |

Flown: 0% (0/18) Green: 0% (0/18) Yellow: 0% (0/18) Red: 0% (0/18)

# D05 | UNDE (University of Notre Dame Environmental Research Center)

|    |    | _ \ |    |    |    |    |    |    |    |    |    |    |    |    |    |    |    |    |    |
|----|----|-----|----|----|----|----|----|----|----|----|----|----|----|----|----|----|----|----|----|
| 2  | 3  | 4   | 5  | 6  | 7  | 8  | 9  | 10 | 11 | 12 | 13 | 14 | 15 | 16 | 17 | 18 | 19 | 20 | 21 |
| 22 | 23 | 24  | 25 | 26 | 27 | 28 | 29 |    |    |    |    |    |    |    |    |    |    |    |    |

Flown: 0% (0/28) Green: 0% (0/28) Yellow: 0% (0/28) Red: 0% (0/28)

#### **Weather Forecast**

# Rhinelander, WI (FBO, STEI-TREE)



## Boulder Junction, WI (CHEQ, UNDE)



source: wunderground.com

# Flight Collection Plan for 6 June 2022

Flyority 1:

Collection Area: Steigerwaldt Land Services - Treehaven (STEI-TREE) - Priority 1 Flight Box

Flight plan name: D5 STEI TREE R1 P1 v3 Q780

On-Station Time: 1420 UTC / 0920 L

Flyority 2:

Collection Area: Chequamegon-Nicolet National Forest (CHEQ)

Flight plan name: D05\_CHEQ\_R2\_P1\_v3\_Q7800

On-Station Time: 1420 UTC / 0920 L

Flyority 3:

Collection Area: UNDERC (UNDE)

Flight plan name: D05\_UNDE\_C1\_P1\_v2\_Q780

On-Station Time: 1420 UTC / 0920 L

Flyority 4:

Collection Area: Little Rock Lake (LIRO)
Flight plan name: D05 LIRO A1 P2 v2 Q780

On-Station Time: 1420 UTC / 0920 L

Flyority 5:

Collection Area: Steigerwaldt Land Services - Treehaven (STEI-TREE) - P