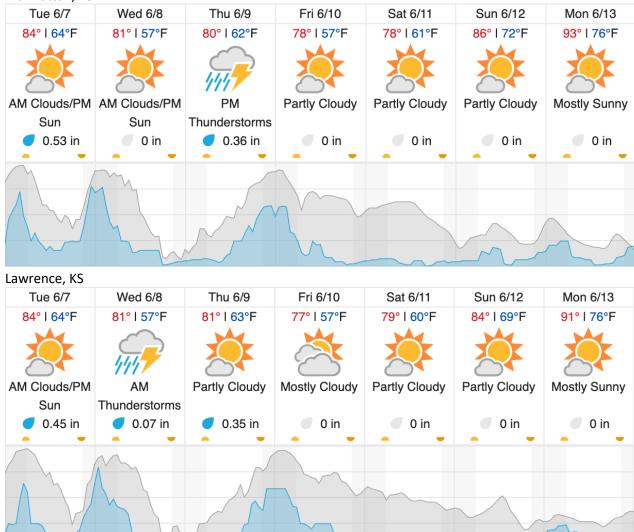

|---|---|---|---|---|----|----|----|----|----|----|----|----|----|----|----|
| 2 | 3 | 4 | 5 | 6 | 7 | 8 | 9 | 10 | 11 | 12 | 13 | 14 | 15 | 16 | 17 | 18 | 19 | 20 |

Flown: 0% (0/19) Green: 0% (0/19) Yellow: 0% (0/19) Red: 0% (0/19)

## D06 N06A (D06 Nominal Runway)

1

Flown: 0% (0/1) Green: 0% (0/1) Yellow: 0% (0/1) Red: 0% (0/1)

## D06 UKFS (University of Kansas Field Station )

| 2  | 3  | 4  | 5  | 6  | 7 | 8 | 9 | 10 | 11 | 12 | 13 | 14 | 15 | 16 | 17 | 18 | 19 | 20 | 21 |
|----|----|----|----|----|---|---|---|----|----|----|----|----|----|----|----|----|----|----|----|
| 22 | 23 | 24 | 25 | 26 |   |   |   |    |    |    |    |    |    |    |    |    |    |    |    |

Flown: 0% (0/25) Green: 0% (0/25) Yellow: 0% (0/25) Red: 0% (0/25)

#### **Weather Forecast**

#### Manhattan, KS



source: wunderground.com

Cloud Cover (%)

## Flight Collection Plan for 7 June 2022

## Flyority 1

Collection Area: Konza Prairie Biological Station (KONZ) - Konza Agricultural Site (KONA)

Flight Plan Name: D06 KONZ KONA C1 P1 v4 PRM.xml

Chance of Precip. (%)

On-station Time: 1450 UTC / 0950 L

Collection Area: University of Kansas Field Station (UKFS)

Flight Plan Name: D06\_UKFS\_R1\_P1\_v3\_PRM.xlm

On-station Time: 1440 UTC / 0940 L

# Flyority 3

Collection Area: McDiffett Creek (MCDI)

Flight Plan Name: D06\_MCDI\_C1\_P2\_v3\_PRM.xml

On-station Time: 1450 UTC / 0950 L

# Flight Crew:

Abe (Lidar), Mitch (NIS)