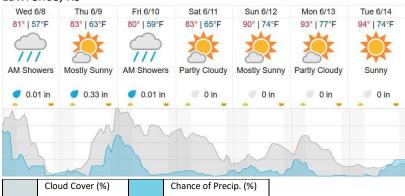

----|----|----|----|----|----|----|----|----|----|----|
| 2 | 3 | 4   | 5 | 6 | 7 | 8 | 9 | 10 | 11 | 12 | 13 | 14 | 15 | 16 | 17 | 18 | 19 | 20 |

Flown: 0% (0/19) Green: 0% (0/19) Yellow: 0% (0/19) Red: 0% (0/19)

# D06 | N06A (D06 Nominal Runway)

1

Flown: 0% (0/1) Green: 0% (0/1) Yellow: 0% (0/1) Red: 0% (0/1)

# D06 | UKFS (University of Kansas Field Station )

| 2  | 3  | 4  | 5  | 6  | 7 | 8 | 9 | 10 | 11 | 12 | 13 | 14 | 15 | 16 | 17 | 18 | 19 | 20 | 21 |
|----|----|----|----|----|---|---|---|----|----|----|----|----|----|----|----|----|----|----|----|
| 22 | 23 | 24 | 25 | 26 |   |   |   |    |    |    |    |    |    |    |    |    |    |    |    |

Flown: 0% (0/25) Green: 0% (0/25) Yellow: 0% (0/25) Red: 0% (0/25)

#### **Weather Forecast**

## Manhattan, KS



## Lawrence, KS



source: wunderground.com

# Flight Collection Plan for 8 June 2022

# Flyority 1

Collection Area: Konza Prairie Biological Station (KONZ) - Konza Agricultural Site (KONA)

Flight Plan Name: D06\_KONZ\_KONA\_C1\_P1\_v4\_PRM.xml

On-station Time: 1450 UTC / 0950 L

# Flyority 2

Collection Area: University of Kansas Field Station (UKFS)

 $Flight\ Plan\ Name:\ D06\_UKFS\_R1\_P1\_v3\_PRM.xlm$ 

On-station Time: 1440 UTC / 0940 L

## Flyority 3

Collection Area: McDiffett Creek (MCDI)

Flight Plan Name: D06\_MCDI\_C1\_P2\_v3\_PRM.xml

On-station Time: 1450 UTC / 0950 L

# Flight Crew:

Mitch (Lidar), Abe (NIS)