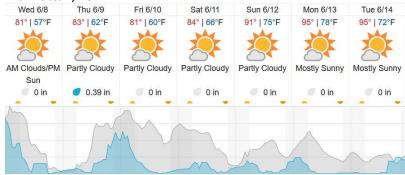

--|---|---|---|---|----|----|----|----|----|----|----|----|----|----|----|
| 2 | 3 | 4   | 5 | 6 | 7 | 8 | 9 | 10 | 11 | 12 | 13 | 14 | 15 | 16 | 17 | 18 | 19 | 20 |

Flown: 0% (0/19) Green: 0% (0/19) Yellow: 0% (0/19) Red: 0% (0/19)

# D06 | N06A (D06 Nominal Runway)

1

Flown: 0% (0/1) Green: 0% (0/1) Yellow: 0% (0/1) Red: 0% (0/1)

# D06 | UKFS (University of Kansas Field Station )

| 2  | 3  | 4  | 5  | 6  | 7 | 8 | 9 | 10 | 11 | 12 | 13 | 14 | 15 | 16 | 17 | 18 | 19 | 20 | 21 |
|----|----|----|----|----|---|---|---|----|----|----|----|----|----|----|----|----|----|----|----|
| 22 | 23 | 24 | 25 | 26 |   |   |   |    |    |    |    |    |    |    |    |    |    |    |    |

Flown: 0% (0/25) Green: 0% (0/25) Yellow: 0% (0/25) Red: 0% (0/25)

#### **Weather Forecast**

## Manhattan, KS



## Lawrence, KS



source: wunderground.com

# Flight Collection Plan for 8 June 2022

# Flyority 1

Collection Area: Konza Prairie Biological Station (KONZ) - Konza Agricultural Site (KONA)

Flight Plan Name: D06\_KONZ\_KONA\_C1\_P1\_v4\_PRM.xml

On-station Time: 1450 UTC / 0950 L

# Flyority 2

Collection Area: University of Kansas Field Station (UKFS)

 $Flight\ Plan\ Name:\ D06\_UKFS\_R1\_P1\_v3\_PRM.xlm$ 

On-station Time: 1440 UTC / 0940 L

## Flyority 3

Collection Area: McDiffett Creek (MCDI)

Flight Plan Name: D06\_MCDI\_C1\_P2\_v3\_PRM.xml

On-station Time: 1450 UTC / 0950 L

# Flight Crew:

Mitch (Lidar), Abe (NIS)