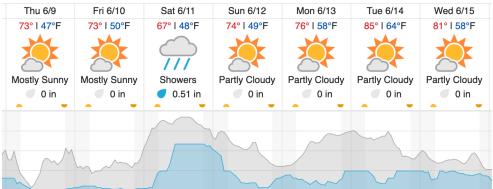

#### Rhinelander, WI (KRHI/STEI-TREE)

#### Boulder Junction, WI (UNDE)

| \$  | Thu 6/9<br>71° I 46°F | Fri 6/10<br>73° I 50°F | Sat 6/11<br>65° I 46°F | Sun 6/12<br>72° I 49°F | Mon 6/13<br>76° I 57°F | Tue 6/14<br>85° I 63°F | Wed 6/15<br>81° I 58°F |
|-----|-----------------------|------------------------|------------------------|------------------------|------------------------|------------------------|------------------------|
|     | 0 in                  | 0 in                   | 🥑 0.41 in              | 0 in                   | 0 in                   | 0 in                   | 0 in                   |
| ~ ~ |                       |                        |                        |                        |                        |                        |                        |

|                          | Cloud Cover (%) |  | Chance of Precip. (%) |  |  |  |  |  |  |
|--------------------------|-----------------|--|-----------------------|--|--|--|--|--|--|
| source: wunderground.com |                 |  |                       |  |  |  |  |  |  |