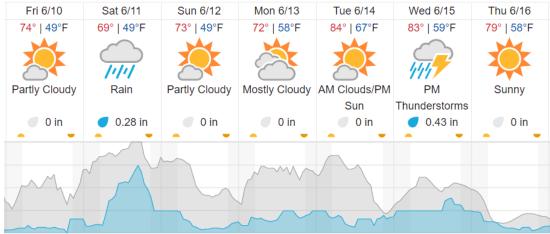

#### Weather Forecast

### Rhinelander, WI (KRHI, STEI-TREE)

#### Boulder Junction, WI (UNDE)

|               |            | -,               |               |               |                         |            |
|---------------|------------|------------------|---------------|---------------|-------------------------|------------|
| Fri 6/10      | Sat 6/11   | Sun 6/12         | Mon 6/13      | Tue 6/14      | Wed 6/15                | Thu 6/16   |
| 72°   49°F    | 67°   48°F | 72°   50°F       | 72°   58°F    | 85°   67°F    | <mark>83°   58°F</mark> | 79°   58°F |
| *             |            | *                | Ř             | *             | 111                     | *          |
| Partly Cloudy | Showers    | Partly Cloudy    | Mostly Cloudy | Partly Cloudy | PM                      | Sunny      |
|               |            |                  |               |               | Thunderstorms           |            |
| 🖉 0 in        | 🥑 0.16 in  | 🔵 0 in           | 🔵 0 in        | 🔵 0 in        | 🥑 0.27 in               | 🔵 0 in     |
|               |            |                  |               |               |                         |            |
| Cloud Co      | ver (%)    | Chance of Precip | o. (%)        |               |                         |            |

source: wunderground.com