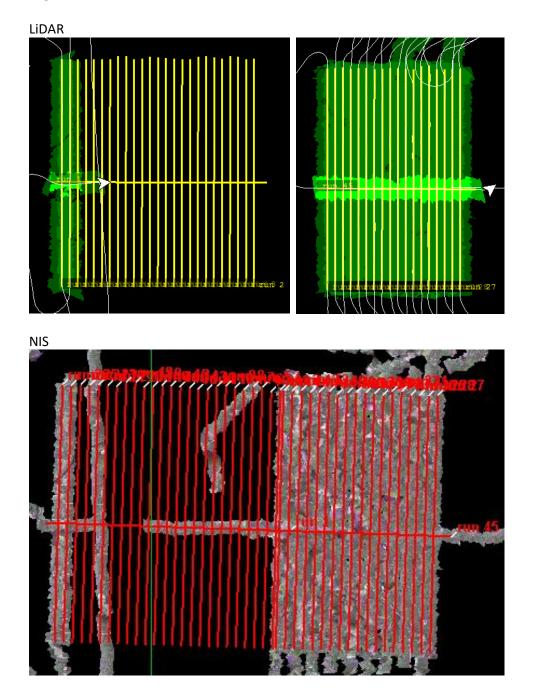

# Flight Screenshots

### Pictures

Cumulus cloud shadows over STEI-TREE box. Photo by Elissa.