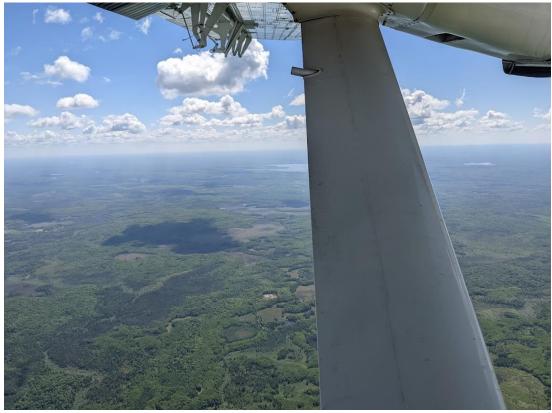

| 45           |
|--------------|--------------|--------------|--------------|--------------|--------------|--------------|--------------|--------------|--------------|--------------|--------------|--------------|--------------|--------------|--------------|--------------|--------------|--------------|--------------|
| Lidar        | $\checkmark$ |
| Spectrometer | $\checkmark$ |
| Camera       | $\checkmark$ |
| Cloud Cover  |              |              |              |              |              |              |              |              |              |              |              |              |              |              |              |              |              |              |              |

Total number of lines flown: 19

# Flight Screenshots



### Pictures



Cumulus cloud shadows over STEI-TREE box. Photo by Elissa.

### **Cumulative Domain Coverage**

| D05               | D05 CHEQ (Chequamegon-Nicolet National Forest) |       |       |   |   |   |   |    |    |    |    |    |    |    |    |
|-------------------|------------------------------------------------|-------|-------|---|---|---|---|----|----|----|----|----|----|----|----|
| 2                 | 3                                              | 4     | 5     | 6 | 7 | 8 | 9 | 10 | 11 | 12 | 13 | 14 | 15 | 16 | 17 |
| Flow              | Flown: 0% (0/16)                               |       |       |   |   |   |   |    |    |    |    |    |    |    |    |
| Gree              | en: (                                          | )% (C | )/16) |   |   |   |   |    |    |    |    |    |