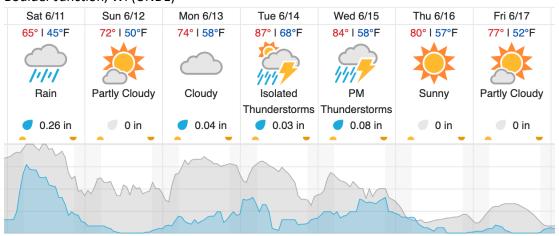

-----|----|----|----|----|----|----|----|----|----|----|----|----|----|----|----|----|----|
| Flown: 100% (18/18) |    |    |    |    |    |    |    |    |    |    |    |    |    |    |    |    |    |

Green: 0% (0/18) Yellow: 17% (3/18) Red: 83% (15/18)

## D05 | UNDE (University of Notre Dame Environmental Research Center)

| 2  | 3  | 4  | 5  | 6  | 7  | 8  | 9  | 10 | 11 | 12 | 13 | 14 | 15 | 16 | 17 | 18 | 19 | 20 | 21 |
|----|----|----|----|----|----|----|----|----|----|----|----|----|----|----|----|----|----|----|----|
| 22 | 23 | 24 | 25 | 26 | 27 | 28 | 29 |    |    |    |    |    |    |    |    |    |    |    |    |

Flown: 0% (0/28) Green: 0% (0/28) Yellow: 0% (0/28) Red: 0% (0/28)

### **Weather Forecast**

## Rhinelander, WI (KRHI, STEI-TREE)



# Boulder Junction, WI (UNDE)



source: wunderground.com

## Flight Collection Plan for 11 June 2022

Flyority 1:

Collection Area: Steigerwaldt Land Services - Treehaven (STEI-TREE) - Priority 1 Flight Box

Flight plan name: D5\_STEI\_TREE\_R1\_P1\_v3\_Q780

On-Station Time: 1420 UTC / 0920 L

Flyority 2:

Collection Area: Chequamegon-Nicolet National Forest (CHEQ)

Flight plan name: D05\_CHEQ\_R2\_P1\_v3\_Q780

On-Station Time: 1420 UTC / 0920 L

Flyority 3:

Collection Area: UNDERC (UNDE)

Flight plan name: D05\_UNDE\_C1\_P1\_v2\_Q780

On-Station Time: 1420 UTC / 0920 L

Flyority 4:

Collection Area: Little Rock Lake (LIRO)

Flight plan name: D05\_LIRO\_A1\_P2\_v2\_Q780

On-Station Time: 1420 UTC / 0920 L

Flyority 5 (if green):

Collection Area: Steigerwaldt Land Services - Treehaven (STEI-TREE) - Priority 2 Flight