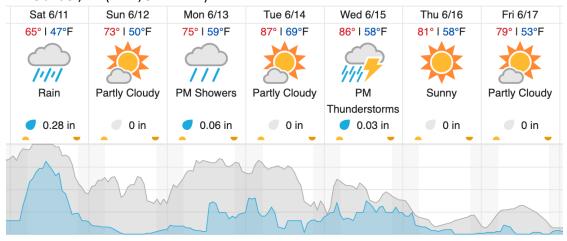

42 | 43 | 44 |
|---------------------|----|----|----|----|----|----|----|----|----|----|----|----|----|----|----|----|----|
| Flown: 100% (18/18) |    |    |    |    |    |    |    |    |    |    |    |    |    |    |    |    |    |

Green: 0% (0/18) Yellow: 17% (3/18) Red: 83% (15/18)

## D05 | UNDE (University of Notre Dame Environmental Research Center)

| 2  | 3  | 4  | 5  | 6  | 7  | 8  | 9  | 10 | 11 | 12 | 13 | 14 | 15 | 16 | 17 | 18 | 19 | 20 | 21 |
|----|----|----|----|----|----|----|----|----|----|----|----|----|----|----|----|----|----|----|----|
| 22 | 23 | 24 | 25 | 26 | 27 | 28 | 29 |    |    |    |    |    |    |    |    |    |    |    |    |

Flown: 0% (0/28) Green: 0% (0/28) Yellow: 0% (0/28) Red: 0% (0/28)

### **Weather Forecast**

## Rhinelander, WI (KRHI, STEI-TREE)



# Boulder Junction, WI (UNDE)



source: wunderground.com

## Flight Collection Plan for 11 June 2022

Flyority 1:

Collection Area: Steigerwaldt Land Services - Treehaven (STEI-TREE) - Priority 1 Flight Box

Flight plan name: D5\_STEI\_TREE\_R1\_P1\_v3\_Q780

On-Station Time: 1420 UTC / 0920 L

Flyority 2:

Collection Area: Chequamegon-Nicolet National Forest (CHEQ)

Flight plan name: D05\_CHEQ\_R2\_P1\_v3\_Q780

On-Station Time: 1420 UTC / 0920 L

Flyority 3:

Collection Area: UNDERC (UNDE)

Flight plan name: D05\_UNDE\_C1\_P1\_v2\_Q780

On-Station Time: 1420 UTC / 0920 L

Flyority 4:

Collection Area: Little Rock Lake (LIRO)

Flight plan name: D05\_LIRO\_A1\_P2\_v2\_Q780

On-Station Time: 1420 UTC / 0920 L

Flyority 5 (if green):

Collection Area: Steigerwaldt Land Services - Treehave