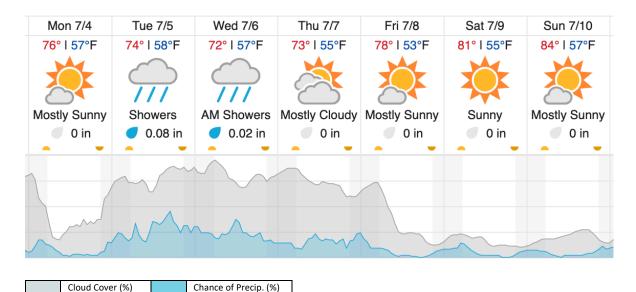

# Carson, WA (ABBY, WREF)

| •             |                |              |               |              |            |              |
|---------------|----------------|--------------|---------------|--------------|------------|--------------|
| Mon 7/4       | Tue 7/5        | Wed 7/6      | Thu 7/7       | Fri 7/8      | Sat 7/9    | Sun 7/10     |
| 75° I 55°F    | 78° I 59°F     | 77° I 58°F   | 77° I 57°F    | 78° I 54°F   | 81° I 56°F | 85° I 59°F   |
|               |                |              |               |              |            |              |
| Partly Cloudy | Mostly Cloudy  | AM Clouds/PM | Partly Cloudy | Mostly Sunny | Sunny      | Mostly Sunny |
|               |                | Sun          |               |              |            |              |
| 0 in          | <b>0.04</b> in | 0 in         | 0 in          | 0 in         | 0 in       | 0 in         |
| _             | _              | _            | _             | _            | _          | _            |
|               |                |              |               | 1            |            |              |