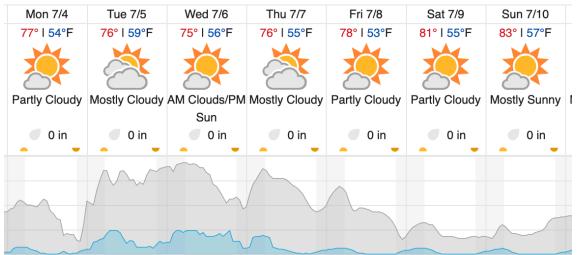

8 | 29 | 30 | 31 | 32 | 33 | 34 | 35 | 36 | 37 | 38 | 39 | 40 |
| 41 | 42 | 43 | 44 | 45 | 46 | 47 | 48 | 49 | 50 | 51 | 52 | 53 | 54 | 55 | 56 | 57 |    |    |    |

Flown: 0% (0/57) Green: 0% (0/57) Yellow: 0% (0/57) Red: 0% (0/57)

# D16 | WREF P2 (Wind River Experimental Forest Priority 2)

|    |    | _  | ,  |    |    | •  |    |    |    |    | , , |    |    |    |    |    |    |    |    |
|----|----|----|----|----|----|----|----|----|----|----|-----|----|----|----|----|----|----|----|----|
| 58 | 59 | 60 | 61 | 62 | 63 | 64 | 65 | 66 | 67 | 68 | 69  | 70 | 71 | 72 | 73 | 74 | 75 | 76 | 77 |
| 78 |    |    |    |    |    |    |    |    |    |    |     |    |    |    |    |    |    |    |    |

Flown: 0% (0/21) Green: 0% (0/21) Yellow: 0% (0/21) Red: 0% (0/21)

# Hillsboro, OR (FBO)



# Carson, WA (ABBY, WREF)

| •             |                |              |               |              |            |              |
|---------------|----------------|--------------|---------------|--------------|------------|--------------|
| Mon 7/4       | Tue 7/5        | Wed 7/6      | Thu 7/7       | Fri 7/8      | Sat 7/9    | Sun 7/10     |
| 75° I 55°F    | 78° I 59°F     | 77° I 58°F   | 77° I 57°F    | 78° I 54°F   | 81° I 56°F | 85° I 59°F   |
|               |                |              |               |              |            |              |
| Partly Cloudy | Mostly Cloudy  | AM Clouds/PM | Partly Cloudy | Mostly Sunny | Sunny      | Mostly Sunny |
|               |                | Sun          |               |              |            |              |
| 0 in