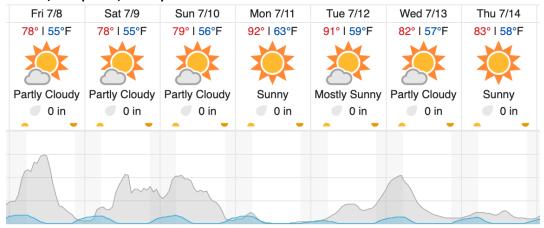

## Carson, WA (ABBY, WREF)

# McKenzie Bridge, OR (MCRA)

source: wunderground.com