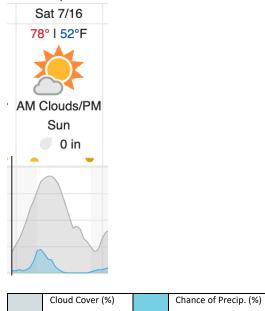

## **Weather Forecast**

Hillsboro, OR.

Prince George, BC

source: wunderground.com