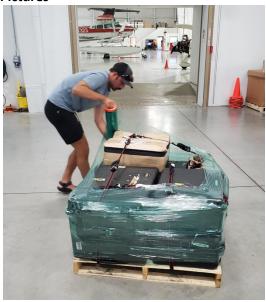

#### **Comments**

- -A pallet of equipment was sent via Fedex Air Freight to Anchorage for forwarding by Lynden Transport to Deadhorse.
- -The AC cart was shipped to the D14 Domain office.
- -Miscellaneous packages were shipped back to Boulder.
- -P1C1 RAID's 10 and 11 were shipped to the Data Center.
- -Emergency sat phone and ELB were tested and found to be functional.

#### **Pictures**