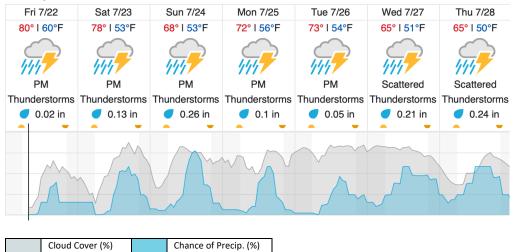

| 13 | 14 | 15 | 16 | 17 | 18 | 19 | 20 |
| 21 | 22 | 23 | 24 | 25 | 26 | 27 | 28 | 29 | 30 | 31                                            | 32 | 33 | 34 | 35 | 36 | 37 | 38 | 39 |    |

Flown: 0% (0/39) Green: 0% (0/39) Yellow: 0% (0/39) Red: 0% (0/39)

D10|STER (Sterling Agricultural Site)

|    |    | •  | _  | _  |   |   | , |    |    |    |    |    |    |    |    |    |    |    |
|----|----|----|----|----|---|---|---|----|----|----|----|----|----|----|----|----|----|----|
|    |    |    |    |    | 7 | 8 | 9 | 10 | 11 | 12 | 13 | 14 | 15 | 16 | 17 | 18 | 19 | 20 |
| 21 | 22 | 23 | 24 | 25 |   |   |   | ·  |    |    |    |    | ·  |    | ·  | ·  |    |    |

Flown: 100% (25/25) Green: 100% (25/25) Yellow: 0% (0/25) Red: 0% (0/25)

#### **Weather Forecast**

### Allenspark, CO (RMNP)



source: wunderground.com

# Flight Collection Plan for July 22st 2022

Flyority 1:

Collection Area: Rocky Mountain National Park (RMNP)

Flight plan name: D10\_RMNP\_R2\_P1\_v2\_Q780

On-Station Time: 1510 UTC / 0910 L

Crew: Cam (Lidar), Matt (NIS)