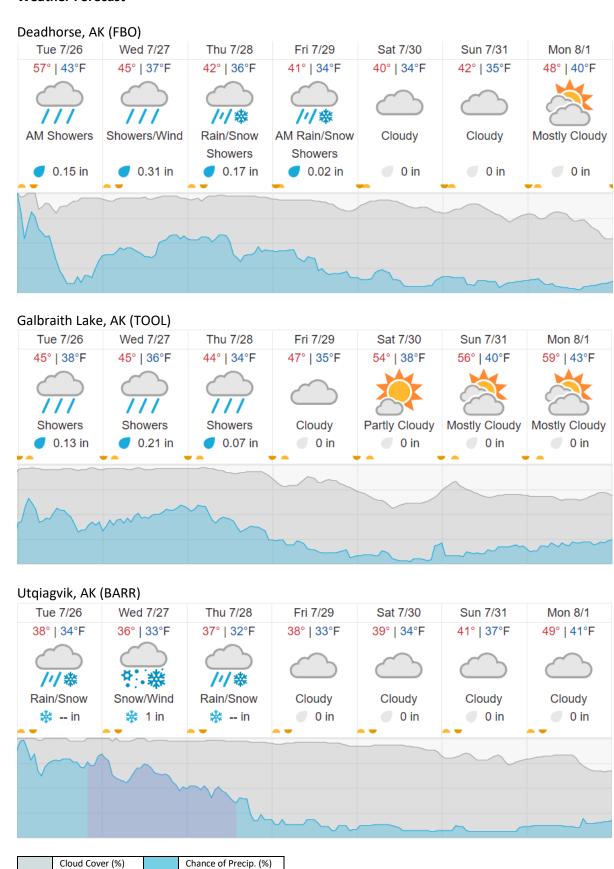

|---|---|---|---|---|---|---|---|----|----|----|----|----|----|----|----|----|----|----|
| 24 |   |   |   |   |   |   |   |   |    |    |    |    |    |    |    |    |    |    |    |

21

Flown: 0% (0/21) Green: 0% (0/21) Yellow: 0% (0/21) Red: 0% (0/21)

#### D18 TOOL (Toolik)

| Ī | 1  | 2  | 3  | 4  | 5  | 6  | 7  | 8  | 9  | 10 | 11 | 12 | 13 | 14 | 15 | 16 | 17 | 18 | 19 | 20 |
|---|----|----|----|----|----|----|----|----|----|----|----|----|----|----|----|----|----|----|----|----|
| Ī | 21 | 22 | 23 | 24 | 25 | 26 | 27 | 28 | 29 | 30 | 31 | 32 | 33 | 34 | 35 | 36 | 37 | 38 | 39 | 40 |
| ſ | 41 | 42 | 43 | 44 | 45 | 46 | 47 | 48 |    |    |    |    |    |    |    |    |    |    |    |    |

Flown: 0% (0/48) Green: 0% (0/48) Yellow: 0% (0/48) Red: 0% (0/48)

#### **Weather Forecast**



source: wunderground.com

# Flight Collection Plan for 26 July 2022

### Flyority 1/2

Collection Area: Toolik Lake (TOOL)

Flight Plan Name: D18\_TOOL\_C1\_P1\_v3\_PRM.xml On-station Time: 1930 UTC / 1130 L (35deg)

### Flyority 1/2

Collection Area: Barrow Environmental Observatory (BARR) - P1 Flight Box

Flight Plan Name: D18\_BARR\_R1\_P1\_P2\_P3\_v5\_PRM.xml

On-station Time: 2030 UTC / 1230 L (35deg)

### Flyority 3

Collection Area: Oksrukuyik Creek (OKSR)
Flight Plan Name: D18\_OKSR\_A1\_P1\_v2\_PRM
On-station Time: 1930 UTC / 1130 L (35deg)

### Flyority 4

Collection Area: Barrow Environmental Observatory (BARR) - P2 Flight Box

Flight Plan Name: D18\_BARR\_R1\_P1\_P2\_P3\_v5\_PRM.xml

On-station Time: 2030 UTC / 1230 L (35deg)

### Flyority 5

Collection Area: Barrow Environme