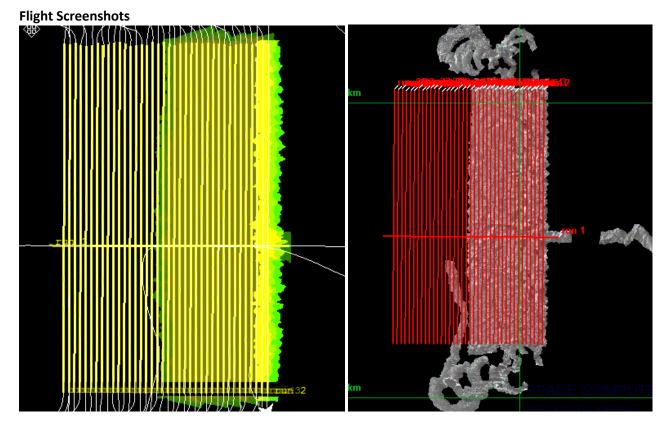

# D10|RMNP

| Line #       | 1            | 2            | 3            | 4            | 5            | 6            | 7            | 8            | 9            | 10           | 11           | 12           | 13           | 14           | 15           | 16           | 17           | 18           | 19           |
|--------------|--------------|--------------|--------------|--------------|--------------|--------------|--------------|--------------|--------------|--------------|--------------|--------------|--------------|--------------|--------------|--------------|--------------|--------------|--------------|
| Lidar        | $\checkmark$ |
| Spectrometer | $\checkmark$ |
| Camera       | $\checkmark$ |
| Cloud Cover  |              |              |              |              |              |              |              |              |              |              |              |              |              |              |              |              |              |              |              |

Total number of lines flown: 19