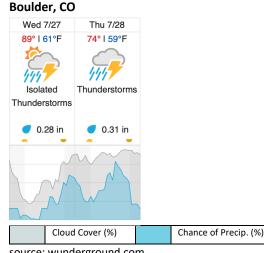

Weather Forecast

source: wunderground.com

Flight Collection Plan for July 27<sup>th</sup> 2022

\*No flights planned. Prep for transit to D01