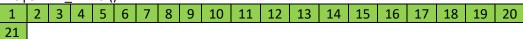

#### D10 | ARIK (Arikaree River )

| 1  | 2  | 3  | 4  | 5  | 6  | 7  | 8  | 9  | 10 | 11 | 12 | 13 | 14 | 15 | 16 | 17 | 18 | 19 | 20 |
|----|----|----|----|----|----|----|----|----|----|----|----|----|----|----|----|----|----|----|----|
| 21 | 22 | 23 | 24 | 25 | 26 | 27 | 28 | 29 | 30 | 31 | 32 | 33 | 34 | 35 |    |    |    |    |    |

Flown: 100% (35/35) Green: 100% (35/35) Yellow: 0% (0/35) Red: 0% (0/35)