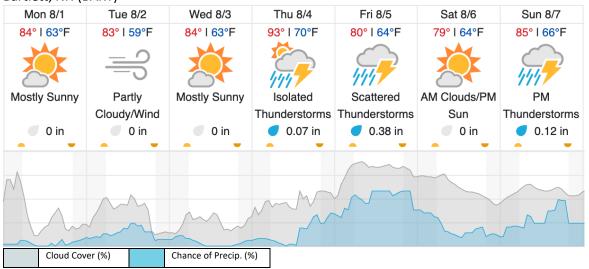

|    |    |    |    |    |    |    |    |

Flown: 0% (0/29) Green: 0% (0/29) Yellow: 0% (0/29) Red: 0% (0/29)

### D01 | HARV P2 (Harvard Forest Priority 2)

| -  |    | _  | •  |    |    | -  |    |
|----|----|----|----|----|----|----|----|
| 30 | 31 | 32 | 33 | 34 | 35 | 36 | 37 |

Flown: 0% (0/8) Green: 0% (0/8) Yellow: 0% (0/8) Red: 0% (0/8)

### D01|HOPB (Hop Brook)

|   |   | _ |   | 1 |   |   |   |   |    |
|---|---|---|---|---|---|---|---|---|----|
| 1 | 2 | 3 | 4 | 5 | 6 | 7 | 8 | 9 | 10 |

Flown: 0% (0/10) Green: 0% (0/10) Yellow: 0% (0/10) Red: 0% (0/10)

### D01|R01A (FLARE Radiometric Calibration Flight Plan - New Hampshire)

1 2

Flown: 100% (0/2) Green: 0% (0/2) Yellow: 0% (0/2) Red: 0% (0/2)

#### **Weather Forecast**

#### Petersham, MA (HARV)



# Bartlett, NH (BART)



source: wunderground.com

# Flight Collection Plan for 01 August 2022

Flyority 1:

Collection Area: Harvard Forest – Priority 1 (HARV\_P1)

Flight Plan Name: D01\_HARV\_C1\_P1\_v3\_Q780

On-station Time: 1330 UTC / 0930 L

Flyority 2:

Collection Area: Bartlett Experimental Forest (BART) Flight Plan Name: D01\_BART\_R1\_P1\_v1\_Q780

On-station Time: 1330 UTC / 0930 L

Flyority 3:

Collection Area: Hop Brook (HOPB)

Flight Plan Name: D01\_HOPB\_A1\_P1\_v1\_Q780

On-station Time: 1330 UTC / 0930 L

Flyority 4:

Collection Area: Harvard Forest – Priority 2 (HARV\_P2)

Flight Plan Name: D01\_HARV\_C1\_P2\_v3\_Q780

On-station Time: 1330 UTC / 0930 L

Flyority 5:

Collection Area: FLARE Radiometric Calibration Flight Plan – New Hampshire

Flight Plan Name: D01\_R01A\_FLARE\_1000m\_v2\_Q780