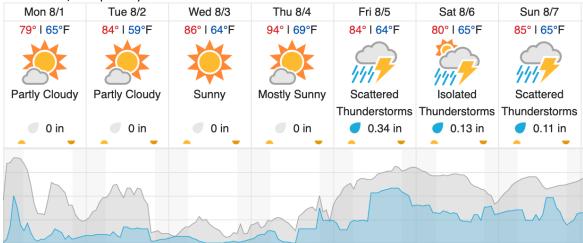

27 | 28 | 29 |    |    |    |    |    |    |    |    |    |    |    |

Flown: 0% (0/29) Green: 0% (0/29) Yellow: 0% (0/29) Red: 0% (0/29)

### D01 | HARV P2 (Harvard Forest Priority 2)

| -  |    | _  | •  |    |    | -  |    |
|----|----|----|----|----|----|----|----|
| 30 | 31 | 32 | 33 | 34 | 35 | 36 | 37 |

Flown: 0% (0/8) Green: 0% (0/8) Yellow: 0% (0/8) Red: 0% (0/8)

### D01|HOPB (Hop Brook)

|   |   | _ |   | 1 |   |   |   |   |    |
|---|---|---|---|---|---|---|---|---|----|
| 1 | 2 | 3 | 4 | 5 | 6 | 7 | 8 | 9 | 10 |

Flown: 0% (0/10) Green: 0% (0/10) Yellow: 0% (0/10) Red: 0% (0/10)

### D01|R01A (FLARE Radiometric Calibration Flight Plan - New Hampshire)

1 2

Flown: 100% (0/2) Green: 0% (0/2) Yellow: 0% (0/2) Red: 0% (0/2)

#### **Weather Forecast**

#### Petersham, MA (HARV)



# Bartlett, NH (BART)



source: wunderground.com

# Flight Collection Plan for 01 August 2022

Flyority 1:

Collection Area: Harvard Forest – Priority 1 (HARV\_P1)

Flight Plan Name: D01\_HARV\_C1\_P1\_v3\_Q780

On-station Time: 1330 UTC / 0930 L

Flyority 2:

Collection Area: Bartlett Experimental Forest (BART) Flight Plan Name: D01\_BART\_R1\_P1\_v1\_Q780

On-station Time: 1330 UTC / 0930 L

Flyority 3:

Collection Area: Hop Brook (HOPB)

Flight Plan Name: D01\_HOPB\_A1\_P1\_v1\_Q780

On-station Time: 1330 UTC / 0930 L

Flyority 4:

Collection Area: Harvard Forest – Priority 2 (HARV\_P2)

Flight Plan Name: D01\_HARV\_C1\_P2\_v3\_Q780

On-station Time: 1330 UTC / 0930 L

Flyority 5:

Collection Area: FLARE Radiometric Calibration Flight Plan – New Hampshire

Flight Plan Name: D01\_R01A