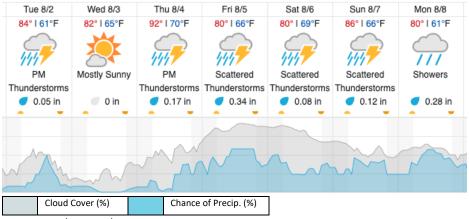

|    |    |    |    |    |    |    |    |    |

Flown: 0% (0/29) Green: 0% (0/29) Yellow: 0% (0/29) Red: 0% (0/29)

## D01 | HARV P2 (Harvard Forest Priority 2)

| -  |    | _  |    |    |    | -  | ,  |
|----|----|----|----|----|----|----|----|
| 30 | 31 | 32 | 33 | 34 | 35 | 36 | 37 |

Flown: 0% (0/8) Green: 0% (0/8) Yellow: 0% (0/8) Red: 0% (0/8)

## D01|HOPB (Hop Brook)

|   |   |   | 1 | - |   | -, |   |   |    |
|---|---|---|---|---|---|----|---|---|----|
| 1 | 2 | 3 | 4 | 5 | 6 | 7  | 8 | 9 | 10 |

Flown: 0% (0/10) Green: 0% (0/10) Yellow: 0% (0/10) Red: 0% (0/10)

## D01|R01A (FLARE Radiometric Calibration Flight Plan - New Hampshire)

1 2

Flown: 100% (0/2) Green: 0% (0/2) Yellow: 0% (0/2) Red: 0% (0/2)

#### **Weather Forecast**

# Petersham, MA (HARV)



# Bartlett, NH (BART)



source: wunderground.com

# Flight Collection Plan for 02 August 2022

Flyority 1:

Collection Area: Harvard Forest – Priority 1 (HARV\_P1)

Flight Plan Name: D01\_HARV\_C1\_P1\_v3\_Q780

On-station Time: 1330 UTC / 0930 L

Flyority 2:

Collection Area: Bartlett Experimental Forest (BART) Flight Plan Name: D01\_BART\_R1\_P1\_v1\_Q780

On-station Time: 1330 UTC / 0930 L

Flyority 3:

Collection Area: Hop Brook (HOPB)

Flight Plan Name: D01\_HOPB\_A1\_P1\_v1\_Q780

On-station Time: 1330 UTC / 0930 L

Flyority 4:

Collection Area: Harvard Forest – Priority 2 (HARV\_P2)

Flight Plan Name: D01\_HARV\_C1\_P2\_v3\_Q780

On-station Time: 1330 UTC / 0930 L

Flyority 5:

Collection Area: FLARE Radiometric Calibration Flight Plan – New Hampshire

Flight Plan Name: D01\_R01A\_FLARE\_1000m\_v2\_Q780