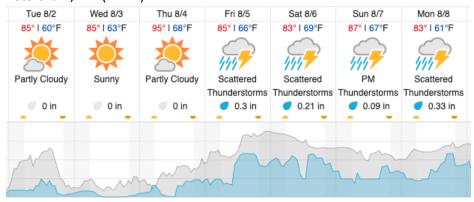

| 27 | 28 | 29 |    |    |    |    |    |    |    |    |    |    |    |

Flown: 0% (0/29) Green: 0% (0/29) Yellow: 0% (0/29) Red: 0% (0/29)

## D01 | HARV P2 (Harvard Forest Priority 2)

| -  |    | _  |    |    |    | -  | ,  |
|----|----|----|----|----|----|----|----|
| 30 | 31 | 32 | 33 | 34 | 35 | 36 | 37 |

Flown: 0% (0/8) Green: 0% (0/8) Yellow: 0% (0/8) Red: 0% (0/8)

## D01|HOPB (Hop Brook)

|   |   |   | 1 | - |   | -, |   |   |    |
|---|---|---|---|---|---|----|---|---|----|
| 1 | 2 | 3 | 4 | 5 | 6 | 7  | 8 | 9 | 10 |

Flown: 0% (0/10) Green: 0% (0/10) Yellow: 0% (0/10) Red: 0% (0/10)

## D01|R01A (FLARE Radiometric Calibration Flight Plan - New Hampshire)

1 2

Flown: 100% (0/2) Green: 0% (0/2) Yellow: 0% (0/2) Red: 0% (0/2)

#### **Weather Forecast**

# Petersham, MA (HARV)



# Bartlett, NH (BART)



source: wunderground.com

# Flight Collection Plan for 02 August 2022

Flyority 1:

Collection Area: Harvard Forest – Priority 1 (HARV\_P1)

Flight Plan Name: D01\_HARV\_C1\_P1\_v3\_Q780

On-station Time: 1330 UTC / 0930 L

Flyority 2:

Collection Area: Bartlett Experimental Forest (BART) Flight Plan Name: D01\_BART\_R1\_P1\_v1\_Q780

On-station Time: 1330 UTC / 0930 L

Flyority 3:

Collection Area: Hop Brook (HOPB)

Flight Plan Name: D01\_HOPB\_A1\_P1\_v1\_Q780

On-station Time: 1330 UTC / 0930 L

Flyority 4:

Collection Area: Harvard Forest – Priority 2 (HARV\_P2)

Flight Plan Name: D01\_HARV\_C1\_P2\_v3\_Q780

On-station Time: 1330 UTC / 0930 L

Flyority 5:

Collection Area: FLARE Radiometric Calibration Flight Plan – New Hampshire

Flight Plan Name: D01\_R01A