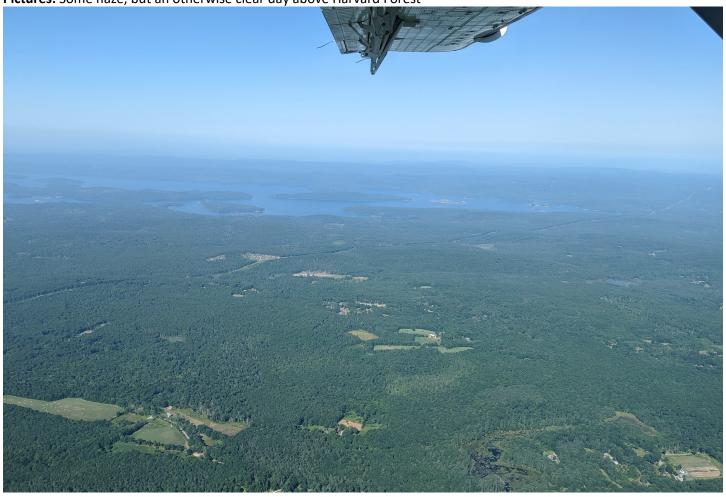

Total number of lines flown: 13

Flight Screenshots: Lidar on the left, NIS on the right

Pictures: Some haze, but an otherwise clear day above Harvard Forest