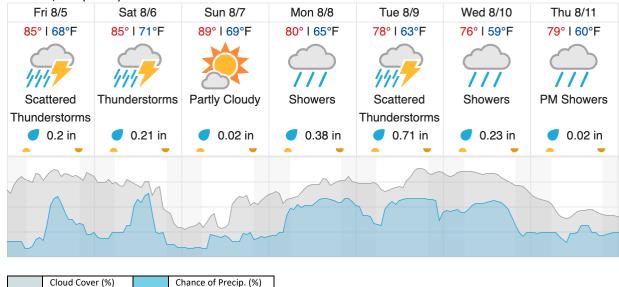

| 26 | 27 | 28 | 29 |    |    |    |    |    |    |    |    |    |    |    |

Flown: 79% (23/29) Green: 79% (23/29) Yellow: 0% (0/29) Red: 0% (0/29)

# D01|HARV\_P2 (Harvard Forest Priority 2)

| 30 | 31 | 32 | 33 | 34 | 35 | 36 | 37 |
|----|----|----|----|----|----|----|----|
| _  |    |    |    |    |    |    |    |

Flown: 0% (0/8) Green: 0% (0/8) Yellow: 0% (0/8) Red: 0% (0/8)

D01 | HOPB (Hop Brook)

| 1 2 3 4 | 5 6 | 7 8 | 9 | 10 |
|---------|-----|-----|---|----|
|---------|-----|-----|---|----|

Flown: 0% (0/10) Green: 0% (0/10) Yellow: 0% (0/10) Red: 0% (0/10)

### D01|R01A (FLARE Radiometric Calibration Flight Plan - New Hampshire)

1 2

Flown: 0% (0/2) Green: 0% (0/2) Yellow: 0% (0/2) Red: 0% (0/2)

## **Weather Forecast**

#### Petersham, MA (HARV)



### Bartlett, NH (BART)



source: wunderground.com

# Flight Collection Plan for 05 August 2022

Flyority 1:

Collection Area: Harvard Forest – Priority 1 (HARV\_P1) Flight Plan Name: D01\_HARV\_C1\_P1\_v3\_Q780

On-station Time: 1330 UTC / 0930 L

Flyority 2:

Collection Area: Bartlett Experimental Forest (BART) Flight Plan Name: D01\_BART\_R1\_P1\_v1\_Q780

On-station Time: 1330 UTC / 0930 L

Flyority 3:

Collection Area: Hop Brook (HOPB)

Flight Plan Name: D01\_HOPB\_A1\_P1\_v1\_Q780

On-station Time: 1330 UTC / 0930 L

Flyority 4:

Collection Area: Harvard Forest – Priority 2 (HARV\_P2) Flight Plan Name: D01\_HARV\_C1\_P2\_v3\_Q780

On-station Time: 1330 UTC / 0930 L

Flyority 5:

Collection Area: FLARE Radiometric Calibration Flight Plan – New Hampshire

Flight Plan Name: D01\_R01A\_FLARE\_1000m\_v2\_Q780

O