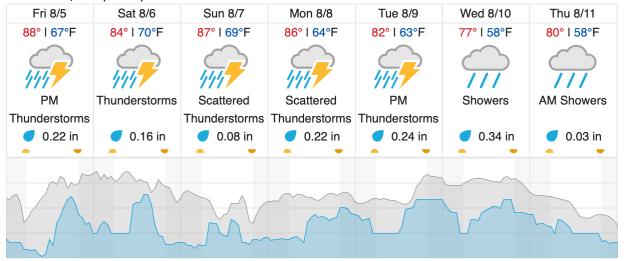

| 23 | 24 | 25 | 26 | 27 | 28 | 29 |    |    |    |    |    |    |    |    |    |    |    |

Flown: 79% (23/29) Green: 79% (23/29) Yellow: 0% (0/29) Red: 0% (0/29)

# D01|HARV\_P2 (Harvard Forest Priority 2)

| 30 | 31 | 32 | 33 | 34 | 35 | 36 | 37 |
|----|----|----|----|----|----|----|----|
| _  |    |    |    |    |    |    |    |

Flown: 0% (0/8) Green: 0% (0/8) Yellow: 0% (0/8) Red: 0% (0/8)

D01 | HOPB (Hop Brook)

| 1 2 3 4 | 5 6 | 7 8 | 9 | 10 |
|---------|-----|-----|---|----|
|---------|-----|-----|---|----|

Flown: 0% (0/10) Green: 0% (0/10) Yellow: 0% (0/10) Red: 0% (0/10)

### D01|R01A (FLARE Radiometric Calibration Flight Plan - New Hampshire)

1 2

Flown: 0% (0/2) Green: 0% (0/2) Yellow: 0% (0/2) Red: 0% (0/2)

## **Weather Forecast**

#### Petersham, MA (HARV)



### Bartlett, NH (BART)



source: wunderground.com

# Flight Collection Plan for 05 August 2022

Flyority 1:

Collection Area: Harvard Forest – Priority 1 (HARV\_P1) Flight Plan Name: D01\_HARV\_C1\_P1\_v3\_Q780

On-station Time: 1330 UTC / 0930 L

Flyority 2:

Collection Area: Bartlett Experimental Forest (BART) Flight Plan Name: D01\_BART\_R1\_P1\_v1\_Q780

On-station Time: 1330 UTC / 0930 L

Flyority 3:

Collection Area: Hop Brook (HOPB)

Flight Plan Name: D01\_HOPB\_A1\_P1\_v1\_Q780

On-station Time: 1330 UTC / 0930 L

Flyority 4:

Collection Area: Harvard Forest – Priority 2 (HARV\_P2) Flight Plan Name: D01\_HARV\_C1\_P2\_v3\_Q780

On-station Time: 1330 UTC / 0930 L

Flyority 5:

Collection Area: FLARE Radiometric Calibration Flight Plan – New Hampshire

Flight Plan Name: D01\_R01A