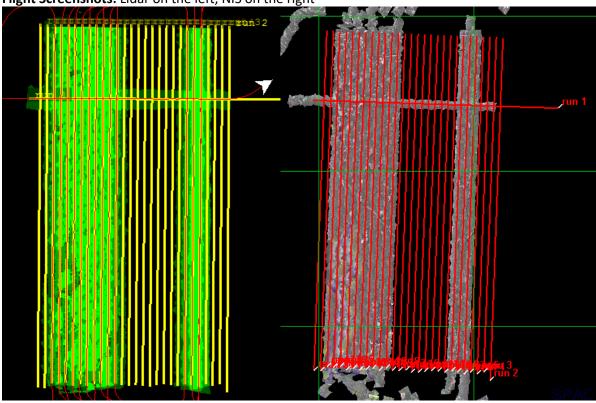

Total number of lines flown: 13

Flight Screenshots: Lidar on the left, NIS on the right

Pictures: Some haze, but an otherwise clear day above Harvard Forest