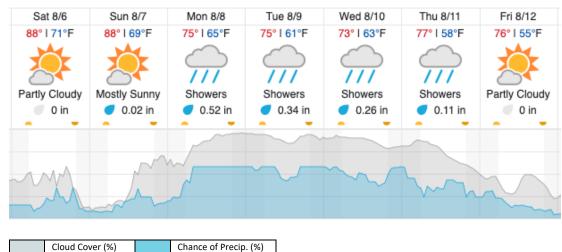

2       Z3       Z4       Z3       Z0       Z7       Z8       Z9         Flown:       79% (23/29)         Green:       79% (23/29)         Yellow:       0% (0/29)         Red:       0% (0/29) |    |    |    |    |    |    |    |    |    |    |    |    |    |    |    |    |    |    |    |

D01|HARV\_P2 (Harvard Forest Priority 2)

30 31 32 33 34 35 36 37 Flown: 0% (0/8) Green: 0% (0/8)

Green: 0% (0/8) Yellow: 0% (0/8) Red: 0% (0/8)

### D01 | HOPB (Hop Brook)

 1
 2
 3
 4
 5
 6
 7
 8
 9
 10

 Flown:
 0% (0/10)

 Green:
 0% (0/10)

 Yellow:
 0% (0/10)

 Red:
 0% (0/10)

### D01|R01A (FLARE Radiometric Calibration Flight Plan - New Hampshire)

 1
 2

 Flown:
 0% (0/2)

 Green:
 0% (0/2)

 Yellow:
 0% (0/2)

 Red:
 0% (0/2)

# Weather Forecast

Petersham, MA (HARV)



## Bartlett, NH (BART)





### Flight Collection Plan for 06 August 2022

Flyority 1: Collection Area: Harvard Forest – Priority 1 (HARV\_P1) Flight Plan Name: D01\_HARV\_C1\_P1\_v3\_Q780 On-station Time: 1330 UTC / 0930 L

Flyority 2:

Collection Area: Bartlett Experimental Forest (BART) Flight Plan Name: D01\_BART\_R1\_P1\_v1\_Q780 On-station Time: 1330 UTC / 0930 L

Flyority 3: Collection Area: Hop Brook (HOPB) Flight Plan Name: D01\_HOPB\_A1\_P1\_v1\_Q780 On-station Time: 1330 UTC / 0930 L

Flyority 4: Collection Area: Harvard Forest – Priority 2 (HARV\_P2) Flight Plan Name: D01\_HARV\_C1\_P2\_v3\_Q780 On-station Time: 1330 UTC / 0930 L

Flyority 5: Collection Area: FLARE Radiometric Calibration Flight Plan – New Hampshire Flight Plan Name: D01\_R01A\_FLARE\_1000m\_v2\_Q780 On-station Time: 1330 UTC / 0930 L