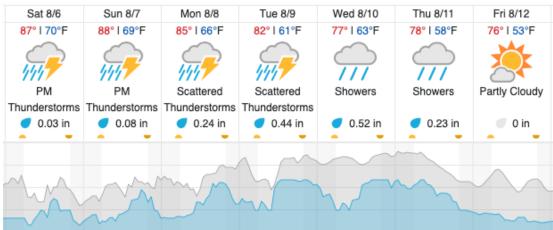

|    |    |
| Z1       Z2       Z3       Z4       Z3       Z0       Z7       Z8       Z9         Flown:       79% (23/29)         Green:       79% (23/29)         Yellow:       0% (0/29)         Red:       0% (0/29) |    |    |    |    |    |    |    |    |    |    |    |    |    |    |    |    |    |    |    |

D01|HARV\_P2 (Harvard Forest Priority 2)

30 31 32 33 34 35 36 37 Flown: 0% (0/8) Green: 0% (0/8)

Green: 0% (0/8) Yellow: 0% (0/8) Red: 0% (0/8)

### D01 | HOPB (Hop Brook)

 1
 2
 3
 4
 5
 6
 7
 8
 9
 10

 Flown:
 0% (0/10)

 Green:
 0% (0/10)

 Yellow:
 0% (0/10)

 Red:
 0% (0/10)

### D01|R01A (FLARE Radiometric Calibration Flight Plan - New Hampshire)

 1
 2

 Flown:
 0% (0/2)

 Green:
 0% (0/2)

 Yellow:
 0% (0/2)

 Red:
 0% (0/2)

# Weather Forecast

Petersham, MA (HARV)



## Bartlett, NH (BART)





### Flight Collection Plan for 06 August 2022

Flyority 1: Collection Area: Harvard Forest – Priority 1 (HARV\_P1) Flight Plan Name: D01\_HARV\_C1\_P1\_v3\_Q780 On-station Time: 1330 UTC / 0930 L

Flyority 2:

Collection Area: Bartlett Experimental Forest (BART) Flight Plan Name: D01\_BART\_R1\_P1\_v1\_Q780 On-station Time: 1330 UTC / 0930 L

Flyority 3: Collection Area: Hop Brook (HOPB) Flight Plan Name: D01\_HOPB\_A1\_P1\_v1\_Q780 On-station Time: 1330 UTC / 0930 L

Flyority 4: Collection Area: Harvard Forest – Priority 2 (HARV\_P2) Flight Plan Name: D01\_HARV\_C1\_P2\_v3\_Q780 On-station Time: 1330 UTC / 0930 L

Flyority 5: Collection Area: FLARE Radiometric Calibration Flight Plan – New Hampshire Flight Plan Name: D01\_R01A\_FLARE\_1000m\_v2\_Q780 On-stati