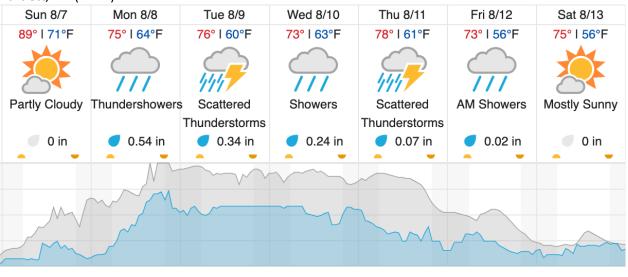

#### **Weather Forecast**

### Petersham, MA (HARV)

| · cccionann, ivii         | . (, ., .,               |                           |                           |                           |               |               |
|---------------------------|--------------------------|---------------------------|---------------------------|---------------------------|---------------|---------------|
| Sun 8/7                   | Mon 8/8                  | Tue 8/9                   | Wed 8/10                  | Thu 8/11                  | Fri 8/12      | Sat 8/13      |
| 88° I 69°F                | 88° I 67°F               | 82° I 62°F                | 76° I 64°F                | 78° I 61°F                | 76° I 55°F    | 76° I 54°F    |
|                           | 1111                     | 444                       | 411                       |                           |               |               |
| Partly Cloudy             | PM                       | Scattered                 | Scattered                 | AM Showers                | Partly Cloudy | Partly Cloudy |
|                           | Thunderstorms            | Thunderstorms             | Thunderstorms             |                           |               |               |
| <ul><li>0.03 in</li></ul> | <ul><li>0.2 in</li></ul> | <ul><li>0.46 in</li></ul> | <ul><li>0.45 in</li></ul> | <ul><li>0.06 in</li></ul> | 0 in          | 0 in          |
|                           |                          |                           |                           |                           |               |               |