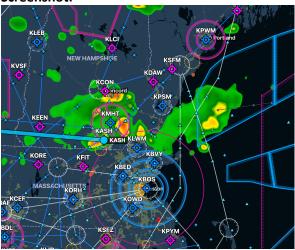

# PARTO ANE OBSERVATION

# Payload 3 Daily Flight Report



Date: 2022-08-07

Flight Campaign ID: P3C1

Airport, FBO ID, City: Nashua Airport (KASH) - Nashua, NH

Aircraft: N70AR

**Domain**: 01 (Northeast) **Sites Flown**: None **Days left in Domain**: 19

Report Author: John

**Lidar Operators**: John **Flight Hours**: 0.0

Spectrometer Operators: Mitch Hours until maintenance: 76.02

Pilots: Justin, Magnus

**Summary:** Rain this afternoon helped bring down the temperatures. No flights conducted.

Concerns: None

**Comments:** RAID08 is being shipped to the Denver Data Center.

#### **Screenshot:**



# **Cumulative Domain Coverage**

D01 | BART (Bartlett Experimental Forest)

| 1  | 2  | 3  | 4  | 5  | 6  | 7  | 8  | 9  | 10 | 11 | 12 | 13 | 14 | 15 | 16 | 17 | 18 | 19 | 20 |
|----|----|----|----|----|----|----|----|----|----|----|----|----|----|----|----|----|----|----|----|
| 21 | 22 | 23 | 24 | 25 | 26 | 27 | 28 | 29 | 30 | 31 | 32 | 33 | 34 | 35 | 36 |    |    |    |    |

Flown: 0% (0/36) Green: 0% (0/36) Yellow: 0% (0/36) Red: 0% (0/36)

# D01|HARV\_P1 (Harvard Forest Priority 1)

| 1  | 2  | 3  | 4  | 5  | 6  | 7  | 8  | 9  | 10 | 11 | 12 | 13 | 14 | 15 | 16 | 17 | 18 | 19 | 20 |
|----|----|----|----|----|----|----|----|----|----|----|----|----|----|----|----|----|----|----|----|
| 21 | 22 | 23 | 24 | 25 | 26 | 27 | 28 | 29 |    |    |    |    |    |    |    |    |    |    |