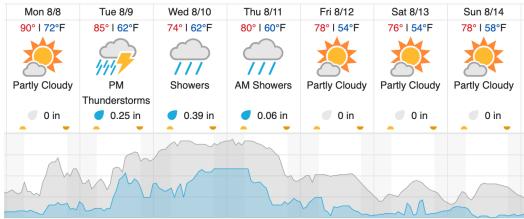

|
|----|----|----|----|----|----|----|----|----|----|----|----|----|----|----|----|----|----|----|----|
| 21 | 22 | 23 | 24 | 25 | 26 | 27 | 28 | 29 |    |    |    |    |    |    |    |    |    |    |    |

Flown: 79% (23/29) Green: 79% (23/29) Yellow: 0% (0/29) Red: 0% (0/29)

#### D01 | HARV\_P2 (Harvard Forest Priority 2)

|    |    |    | ١  |    |    |    |    |
|----|----|----|----|----|----|----|----|
| 30 | 31 | 32 | 33 | 34 | 35 | 36 | 37 |

Flown: 0% (0/8) Green: 0% (0/8) Yellow: 0% (0/8) Red: 0% (0/8)

#### D01 | HOPB (Hop Brook)

|   |   |   |   | 1 |   |   |   |   |    |
|---|---|---|---|---|---|---|---|---|----|
| 1 | 2 | 3 | 4 | 5 | 6 | 7 | 8 | 9 | 10 |

Flown: 0% (0/10) Green: 0% (0/10) Yellow: 0% (0/10) Red: 0% (0/10)

#### **Weather Forecast**

#### Petersham, MA (HARV)



# Bartlett, NH (BART)



Cloud Cover (%) Chance of Precip. (%)

source: wunderground.com

# Flight Collection Plan for 08 August 2022

Flyority 1:

Collection Area: Harvard Forest – Priority 1 (HARV\_P1)

Flight Plan Name: D01\_HARV\_C1\_P1\_v3\_Q780

On-station Time: 1340 UTC / 0940 L

Flyority 2:

Collection Area: Bartlett Experimental Forest (BART) Flight Plan Name: D01\_BART\_R1\_P1\_v1\_Q780

On-station Time: 1340 UTC / 0940 L

Flyority 3:

Collection Area: Hop Brook (HOPB)

Flight Plan Name: D01\_HOPB\_A1\_P1\_v1\_Q780

On-station Time: 1340 UTC / 0940 L

Flyority 4:

Collection Area: Harvard Forest – Priority 2 (HARV\_P2)

Flight Plan Name: D01\_HARV\_C1\_P2\_v3\_Q780

On-station Time: 1340 UTC / 0940 L

Crew: Mitch (lidar), John (NIS)