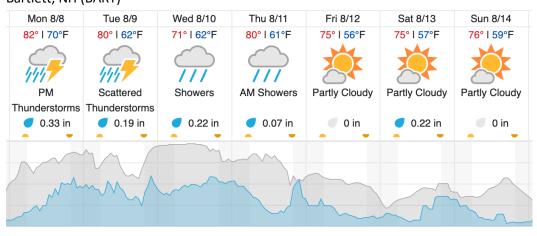

# Bartlett, NH (BART)

Cloud Cover (%) Chance of Precip. (%)

source: wunderground.com