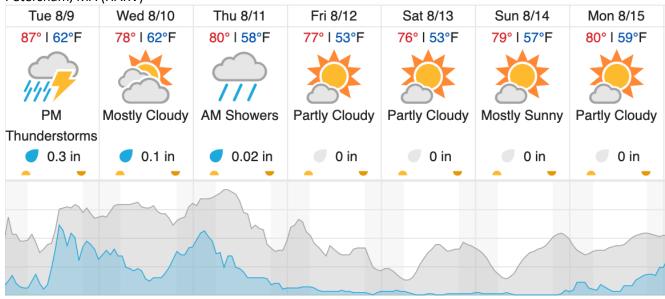

## Weather Forecast

Petersham, MA (HARV)

#### Bartlett, NH (BART)

| Dartiett, Mir (DA        | NT)        |                    |               |               |               |               |  |  |  |  |  |
|--------------------------|------------|--------------------|---------------|---------------|---------------|---------------|--|--|--|--|--|
| Tue 8/9                  | Wed 8/10   | Thu 8/11           | Fri 8/12      | Sat 8/13      | Sun 8/14      | Mon 8/15      |  |  |  |  |  |
| <mark>80°   61°F</mark>  | 72°   63°F | 77°   58°F         | 74°   54°F    | 75°   56°F    | 78°   59°F    | 78°   61°F    |  |  |  |  |  |
| 1111                     |            | ð                  | *             | *             | *             | *             |  |  |  |  |  |
| Thunderstorms            | Showers    | Mostly Cloudy      | Partly Cloudy | Partly Cloudy | Partly Cloudy | Partly Cloudy |  |  |  |  |  |
| 🥑 0.32 in                | 🥑 0.15 in  | 0 in               | 🖉 0 in        | 0 in          | 🖉 0 in        | 🖉 0 in        |  |  |  |  |  |
|                          |            |                    |               |               |               |               |  |  |  |  |  |
| Cloud Cover (            |            | nce of Precip. (%) |               |               |               |               |  |  |  |  |  |
| source: wunderground.com |            |                    |               |               |               |               |  |  |  |  |  |