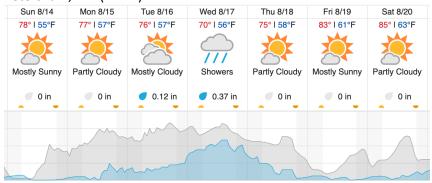

11 | 12 | 13 | 14 | 15 | 16 | 17 | 18 | 19 | 20 |
| 21 | 22     | 23           | 24     | 25   | 26     | 27                                      | 28    | 29       |    |    |    |    |    |    |    |    |    |    |    |

Flown: 79% (23/29) Green: 79% (23/29) Yellow: 0% (0/29) Red: 0% (0/29)

# D01|HARV\_P2 (Harvard Forest Priority 2) 30 | 31 | 32 | 33 | 34 | 35 | 36 | 37

Flown: 100% (8/8) Green: 0% (0/8) Yellow: 100% (8/8) Red: 0% (0/8)

## D01 | HOPB (Hop Brook)

| 1 | 7 | 2  | 1 |   | 6 | 7 | O | $\circ$ | 10 |
|---|---|----|---|---|---|---|---|---------|----|
|   |   | .5 | 4 |   | n | / | 0 | 9       | LU |
| _ | _ | _  |   | _ | _ | • | _ | _       |    |

Flown: 100% (10/10) Green: 0% (0/10) Yellow: 100% (10/10) Red: 0% (0/10)

### **Weather Forecast**

### Petersham, MA (HARV)



# Bartlett, NH (BART)



Chance of Precip. (%)

Cloud Cover (%)
source: wunderground.com

# Flight Collection Plan for 14 August 2022

Flyority 1:

Collection Area: Harvard Forest – Priority 1 (HARV\_P1)

Flight Plan Name: D01 HARV C1 P1 v3 Q780

On-station Time: 1340 UTC / 0940 L

Flyority 2:

Collection Area: Bartlett Experimental Forest (BART) Flight Plan Name: D01\_BART\_R1\_P1\_v1\_Q780

On-station Time: 1340 UTC / 0940 L

Flyority 3: *If Green* 

Collection Area: Hop Brook (HOPB)

Flight Plan Name: D01\_HOPB\_A1\_P1\_v1\_Q780

On-station Time: 1340 UTC / 0940 L

Flyority 4: *If Green* 

Collection Area: Harvard Forest – Priority 2 (HARV\_P2)

Flight Plan Name: D01\_HARV\_C1\_P2\_v3\_Q780

On-station Time: 1340 UTC / 0940 L

Crew: Cam (lidar), John (NIS)