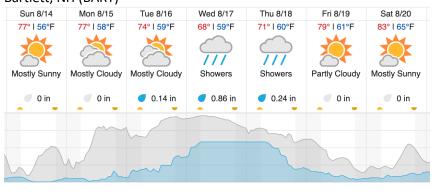

### **Weather Forecast**

# Bartlett, NH (BART)

Chance of Precip. (%)

Cloud Cover (%)
source: wunderground.com