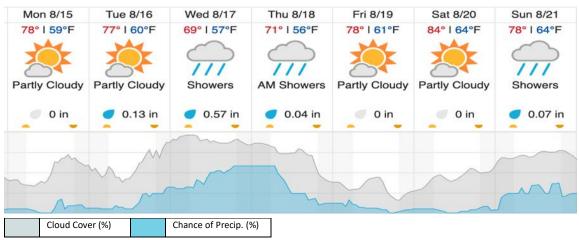

15 | 16 | 17 | 18 | 19 | 20 |
| 21 | 22 | 23 | 24 | 25 | 26 | 27 | 28 | 29 |    |    |    |    |    |    |    |    |    |    |    |

Flown: 100% (29/29) Green: 79% (23/29) Yellow: 14% (4/29) Red: 7% (2/29)

#### D01 | HARV\_P2 (Harvard Forest Priority 2)

|    |    | _  | •  |    |    |    | •  |
|----|----|----|----|----|----|----|----|
| 30 | 31 | 32 | 33 | 34 | 35 | 36 | 37 |

Flown: 100% (8/8) Green: 0% (0/8) Yellow: 100% (8/8) Red: 0% (0/8)

## D01 | HOPB (Hop Brook)

# 1 2 3 4 5 6 7 8 9 10

Flown: 100% (10/10) Green: 0% (0/10) Yellow: 100% (10/10) Red: 0% (0/10)

# D01|R01A (FLARE Radiometric Calibration Flight Plan - New Hampshire)

1 2

Flown: 0% (0/2) Green: 0% (0/2) Yellow: 0% (0/2) Red: 0% (0/2)

#### **Weather Forecast**

#### Petersham, MA (HARV)



#### Bartlett, NH (BART)



source: wunderground.com

## Flight Collection Plan for 15 August 2022

Flyority 1: If Green

Collection Area: Harvard Forest – Priority 1 (HARV\_P1)

Flight Plan Name: D01\_HARV\_C1\_P1\_v3\_Q780

On-station Time: 1340 UTC / 0940 L

Flyority 2:

Collection Area: Bartlett Experimental Forest (BART) Flight Plan Name: D01\_BART\_R1\_P1\_v1\_Q780

On-station Time: 1340 UTC / 0940 L

Flyority 3: If Green

Collection Area: Hop Brook (HOPB)

Flight Plan Name: D01\_HOPB\_A1\_P1\_v1\_Q780

On-station Time: 1340 UTC / 0940 L

Flyority 4: If Green

Collection Area: Harvard Forest – Priority 2 (HARV\_P2)

Flight Plan Name: D01\_HARV\_C1\_P2\_v3\_Q780

On-station Time: 1340 UTC / 0940 L

Crew: John (Lidar), Cam (NIS)