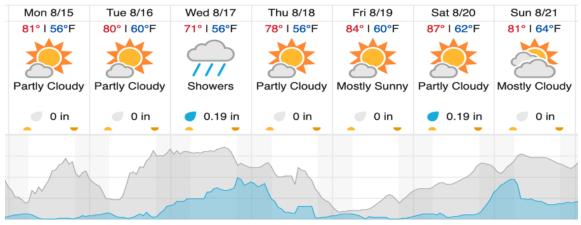

| 10 | 11 | 12 | 13 | 14 | 15 | 16 | 17 | 18 | 19 | 20 |
| 21 | 22 | 23 | 24 | 25 | 26 | 27 | 28 | 29 |    |    |    |    |    |    |    |    |    |    |    |

Flown: 100% (29/29) Green: 79% (23/29) Yellow: 14% (4/29) Red: 7% (2/29)

#### D01 | HARV\_P2 (Harvard Forest Priority 2)

|    |    | _  | •  |    |    |    | •  |
|----|----|----|----|----|----|----|----|
| 30 | 31 | 32 | 33 | 34 | 35 | 36 | 37 |

Flown: 100% (8/8) Green: 0% (0/8) Yellow: 100% (8/8) Red: 0% (0/8)

## D01 | HOPB (Hop Brook)

# 1 2 3 4 5 6 7 8 9 10

Flown: 100% (10/10) Green: 0% (0/10) Yellow: 100% (10/10) Red: 0% (0/10)

# D01|R01A (FLARE Radiometric Calibration Flight Plan - New Hampshire)

1 2

Flown: 0% (0/2) Green: 0% (0/2) Yellow: 0% (0/2) Red: 0% (0/2)

#### **Weather Forecast**

#### Petersham, MA (HARV)



#### Bartlett, NH (BART)



source: wunderground.com

## Flight Collection Plan for 15 August 2022

Flyority 1: If Green

Collection Area: Harvard Forest – Priority 1 (HARV\_P1)

Flight Plan Name: D01\_HARV\_C1\_P1\_v3\_Q780

On-station Time: 1340 UTC / 0940 L

Flyority 2:

Collection Area: Bartlett Experimental Forest (BART) Flight Plan Name: D01\_BART\_R1\_P1\_v1\_Q780

On-station Time: 1340 UTC / 0940 L

Flyority 3: If Green

Collection Area: Hop Brook (HOPB)

Flight Plan Name: D01\_HOPB\_A1\_P1\_v1\_Q780

On-station Time: 1340 UTC / 0940 L

Flyority 4: If Green

Collection Area: Harvard Forest – Priority 2 (HARV\_P2)

Flight Plan Name: D01\_HARV\_C1\_P2\_v3\_Q780

On-station Time: 1340 UTC / 0940 L

Crew: John (Lidar), Cam (NIS)