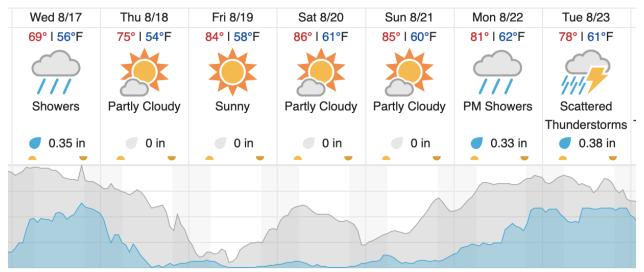

## Weather Forecast

Petersham, MA (HARV)

#### Bartlett, NH (BART)

source: wunderground.com