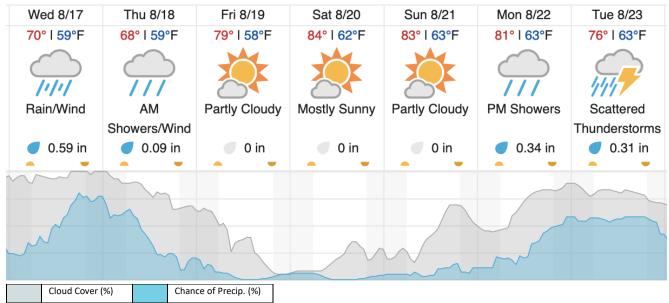

## Weather Forecast

Petersham, MA (HARV)

#### Bartlett, NH (BART)

source: wunderground.com