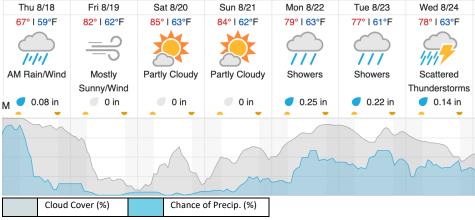

|    |    |    |    |    |    |    |    |    |    |
|---|----|----|----|----|----|----|----|----|----|----|----|----|----|----|----|----|----|----|----|----|
|   | 1  | 2  | 3  | 4  | 5  | 6  | 7  | 8  | 9  | 10 | 11 | 12 | 13 | 14 | 15 | 16 | 17 | 18 | 19 | 20 |
|   | 21 | 22 | 23 | 24 | 25 | 26 | 27 | 28 | 29 |    |    |    |    |    |    |    |    |    |    |    |

Flown: 100% (29/29) Green: 79% (23/29) Yellow: 14% (4/29) Red: 7% (2/29)

# D01|HARV\_P2 (Harvard Forest Priority 2) 30 | 31 | 32 | 33 | 34 | 35 | 36 | 37

Flown: 100% (8/8) Green: 0% (0/8) Yellow: 100% (8/8) Red: 0% (0/8)

#### D01 | HOPB (Hop Brook)

1 2 3 4 5 6 7 8 9 10

Flown: 100% (10/10) Green: 0% (0/10) Yellow: 100% (10/10) Red: 0% (0/10)

#### **Weather Forecast**

## Petersham, MA (HARV)



### Bartlett, NH (BART)



source: wunderground.com

## Flight Collection Plan for 18 August 2022

Flyority 1: If Green

Collection Area: Harvard Forest – Priority 1 (HARV\_P1)

Flight Plan Name: D01\_HARV\_C1\_P1\_v3\_Q780

On-station Time: 1340 UTC / 0940 L

Flyority 2:

Collection Area: Bartlett Experimental Forest (BART) Flight Plan Name: D01\_BART\_R1\_P1\_v1\_Q780

On-station Time: 1340 UTC / 0940 L

Flyority 3: *If Green* 

Collection Area: Hop Brook (HOPB)

Flight Plan Name: D01\_HOPB\_A1\_P1\_v1\_Q780

On-station Time: 1340 UTC / 0940 L

Flyority 4: If Green

Collection Area: Harvard Forest – Priority 2 (HARV\_P2)

Flight Plan Name: D01\_HARV\_C1\_P2\_v3\_Q780

On-station Time: 1340 UTC / 0940 L

Crew: Cameron (Lidar), John (NIS)