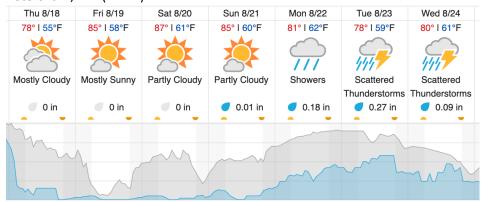

|    |    |    |    |    |    |    |    |    |    |    |    |    |    |    |
|---|----|----|----|----|----|----|----|----|----|----|----|----|----|----|----|----|----|----|----|----|
|   | 1  | 2  | 3  | 4  | 5  | 6  | 7  | 8  | 9  | 10 | 11 | 12 | 13 | 14 | 15 | 16 | 17 | 18 | 19 | 20 |
|   | 21 | 22 | 23 | 24 | 25 | 26 | 27 | 28 | 29 |    |    |    |    |    |    |    |    |    |    |    |

Flown: 100% (29/29) Green: 79% (23/29) Yellow: 14% (4/29) Red: 7% (2/29)

# D01|HARV\_P2 (Harvard Forest Priority 2) 30 | 31 | 32 | 33 | 34 | 35 | 36 | 37

Flown: 100% (8/8) Green: 0% (0/8) Yellow: 100% (8/8) Red: 0% (0/8)

#### D01 | HOPB (Hop Brook)

1 2 3 4 5 6 7 8 9 10

Flown: 100% (10/10) Green: 0% (0/10) Yellow: 100% (10/10) Red: 0% (0/10)

#### **Weather Forecast**

## Petersham, MA (HARV)



### Bartlett, NH (BART)



source: wunderground.com

## Flight Collection Plan for 18 August 2022

Flyority 1: If Green

Collection Area: Harvard Forest – Priority 1 (HARV\_P1)

Flight Plan Name: D01\_HARV\_C1\_P1\_v3\_Q780

On-station Time: 1340 UTC / 0940 L

Flyority 2:

Collection Area: Bartlett Experimental Forest (BART) Flight Plan Name: D01\_BART\_R1\_P1\_v1\_Q780

On-station Time: 1340 UTC / 0940 L

Flyority 3: *If Green* 

Collection Area: Hop Brook (HOPB)

Flight Plan Name: D01\_HOPB\_A1\_P1\_v1\_Q780

On-station Time: 1340 UTC / 0940 L

Flyority 4: If Green

Collection Area: Harvard Forest – Priority 2 (HARV\_P2)

Flight Plan Name: D01\_HARV\_C1\_P2\_v3\_Q780

On-station Time: 1340 UTC / 0940 L

Crew: Cameron (Lidar), John (NIS)