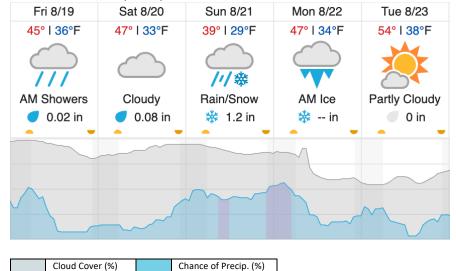

ory Priority 2)

| 36 | 37 | 38 | 39 | 40 | 41 | 42 | 43 | 44 | 45 | 46 | 47 | 48 | 49 | 50 |
|----|----|----|----|----|----|----|----|----|----|----|----|----|----|----|
|----|----|----|----|----|----|----|----|----|----|----|----|----|----|----|

Flown: 0% (0/15) Green: 0% (0/15) Yellow: 0% (0/15) Red: 0% (0/15)

#### D18 BARR P3 (Barrow Environmental Observatory Priority 3)

| 54    | 55   | 56    | 57 |  |  |  |
|-------|------|-------|----|--|--|--|
| Flown | : 0% | (0/4) |    |  |  |  |
| _     |      | 1011  |    |  |  |  |

Green: 0% (0/4) Yellow: 0% (0/4) Red: 0% (0/4)

# D18 | N18A (D18 Nominal Runway)

1 2

Flown: 100% (2/2) Green: 0% (0/2) Yellow: 0% (0/2) Red: 100% (2/2)

## **Weather Forecast**

## Deadhorse, AK (FBO)



# Utqiagvik, AK (BARR)



# Galbraith Lake, AK (TOOL)



source: wunderground.com

# Flight Collection Plan for 18 August 2022

# Flyority 1

Collection Area: Barrow Environmental Observatory (BARR) – P1 Flight Box

Flight Plan Name: D18\_BARR\_R1\_P1\_P2\_P3\_v5\_PRM.xml

On-station Time: 2100 UTC / 1300 L (30deg)

## Flyority 2

Collection Area: Barrow Environmental Observatory (BARR) - P2 Flight Box

Flight Plan Name: D18\_BARR\_R1\_P1\_P2\_P3\_v5\_PRM.xml

On-station Time: 2100 UTC / 1300 L (30deg)

## Flyority 3

Collection Area: Barrow Environmental Observatory (BARR) – P3 Flight Box

Flight Plan Name: D18\_BARR\_R1\_P1\_P2\_P3\_v5\_PRM.xml

On-station Time: 2100 UTC / 1300 L (30deg)

**Flyority 4** Collection Area: Toolik Lake (TOOL) Flight Plan Name: D18 TOOL C1 P1 v3 PRM.xml

On-station Time: 1940 UTC / 1140 L (30deg) - ONLY IF GREEN