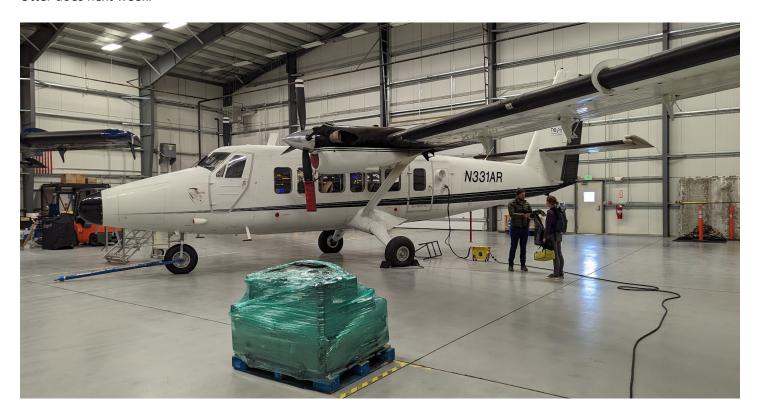

### Comments

Packed and shipped a pallet to Tucson and D14 via Alaska Air Cargo and FedEx. Pallet should hopefully arrive before the Otter does next week.