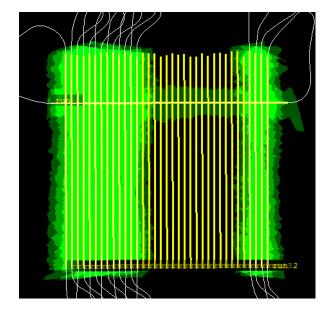

# **Flight Screenshots**

### Summary

The crew was able to sneak in under the building cumulus clouds and collect 17 lines in mixed yellow / red sky conditions. It appears we will have an opportunity to "green up" a few lines later next week.

Total number of lines flown: 17