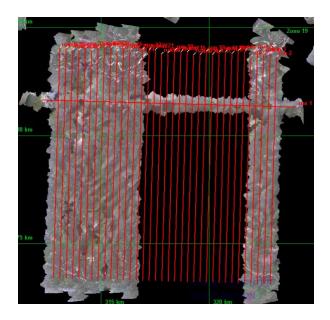

# **Flight Screenshots**

### Summary

The crew was able to sneak in under the building cumulus clouds and collect 17 lines in mixed yellow / red sky conditions. It appears we will have an opportunity to "green up" a few lines later next week.

Total number of lines flown: 17