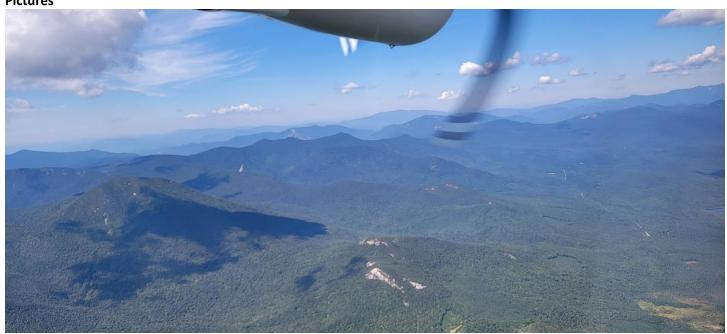

# **Flight Screenshots**

# **Pictures**

Cumulus clouds building over BART today during data collection.