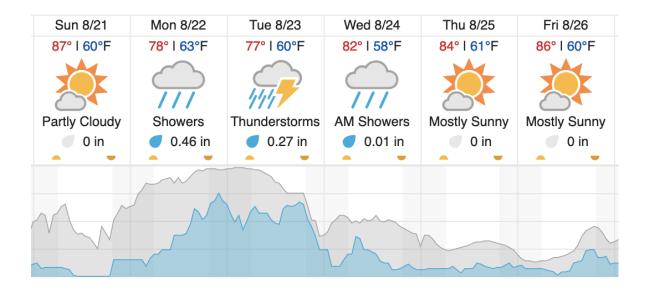

---|
| 21 | 22 | 23 | 24 | 25 | 26 | 27 | 28 | 29 |    |    |    |    |    |    |    |    |    |    |    |

Flown: 100% (29/29) Green: 79% (23/29) Yellow: 14% (4/29) Red: 7% (2/29)

# D01|HARV\_P2 (Harvard Forest Priority 2)

|    |    | _  | `  |    |    |    | ,  |
|----|----|----|----|----|----|----|----|
| 30 | 31 | 32 | 33 | 34 | 35 | 36 | 37 |

Flown: 100% (8/8) Green: 0% (0/8) Yellow: 100% (8/8) Red: 0% (0/8)

### D01 | HOPB (Hop Brook)

| 1 | 2 | 3 | 4 | 5 | 6 | 7 | 8 | 9 | 10 |
|---|---|---|---|---|---|---|---|---|----|

Flown: 100% (10/10) Green: 0% (0/10) Yellow: 100% (10/10) Red: 0% (0/10)

## D01|R01A (FLARE Radiometric Calibration Flight Plan - New Hampshire)

1 2

Flown: 0% (0/2) Green: 0% (0/2) Yellow: 0% (0/2) Red: 0% (0/2)

### **Weather Forecast**

Petersham, MA (HARV)



### Bartlett, NH (BART)



source: wunderground.com

## Flight Collection Plan for 23 August 2022

Flyority 1: *If Green* 

Collection Area: Harvard Forest – Priority 1 (HARV\_P1) Flight Plan Name: D01 HARV C1 P1 v3 Q780

On-station Time: 1340 UTC / 0940 L

Flyority 2:

Collection Area: Bartlett Experimental Forest (BART) Flight Plan Name: D01\_BART\_R1\_P1\_v1\_Q780

On-station Time: 1340 UTC / 0940 L

Flyority 3: *If Green* 

Collection Area: Hop Brook (HOPB)

Flight Plan Name: D01\_HOPB\_A1\_P1\_v1\_Q780

On-station Time: 1340 UTC / 0940 L

Flyority 4: If Green

Collection Area: Harvard Forest – Priority 2 (HARV\_P2)

Flight Plan Name: D01\_HARV\_C1\_P2\_v3\_Q780

On-station Time: 1340 UTC / 0940 L

Crew: Cam