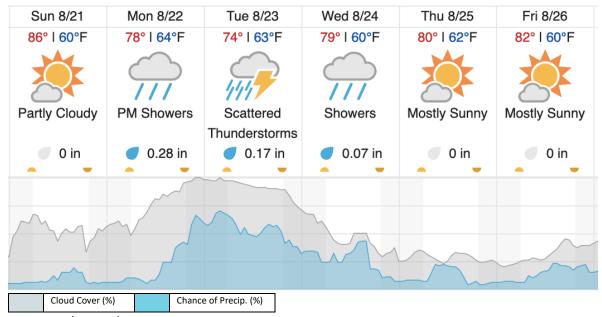

25 | 26 | 27 | 28 | 29 |    |    |    |    |    |    |    |    |    |    |    |

Flown: 100% (29/29) Green: 79% (23/29) Yellow: 14% (4/29) Red: 7% (2/29)

# D01|HARV\_P2 (Harvard Forest Priority 2)

|    |    | _  | `  |    |    |    | ,  |
|----|----|----|----|----|----|----|----|
| 30 | 31 | 32 | 33 | 34 | 35 | 36 | 37 |

Flown: 100% (8/8) Green: 0% (0/8) Yellow: 100% (8/8) Red: 0% (0/8)

### D01 | HOPB (Hop Brook)

| 1 | 2 | 3 | 4 | 5 | 6 | 7 | 8 | 9 | 10 |
|---|---|---|---|---|---|---|---|---|----|

Flown: 100% (10/10) Green: 0% (0/10) Yellow: 100% (10/10) Red: 0% (0/10)

## D01|R01A (FLARE Radiometric Calibration Flight Plan - New Hampshire)

1 2

Flown: 0% (0/2) Green: 0% (0/2) Yellow: 0% (0/2) Red: 0% (0/2)

### **Weather Forecast**

Petersham, MA (HARV)



### Bartlett, NH (BART)



source: wunderground.com

## Flight Collection Plan for 23 August 2022

Flyority 1: *If Green* 

Collection Area: Harvard Forest – Priority 1 (HARV\_P1) Flight Plan Name: D01 HARV C1 P1 v3 Q780

On-station Time: 1340 UTC / 0940 L

Flyority 2:

Collection Area: Bartlett Experimental Forest (BART) Flight Plan Name: D01\_BART\_R1\_P1\_v1\_Q780

On-station Time: 1340 UTC / 0940 L

Flyority 3: *If Green* 

Collection Area: Hop Brook (HOPB)

Flight Plan Name: D01\_HOPB\_A1\_P1\_v1\_Q780

On-station Time: 1340 UTC / 0940 L

Flyority 4: If Green

Collection Area: Harvard Forest – Priority 2 (HARV\_P2)

Flight Plan Name: D01\_HARV\_C1\_P2\_v3\_Q780

On-station Time: 1340 UTC / 0940 L

Crew: Cam