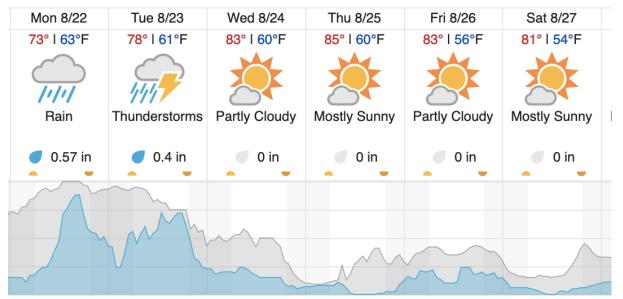

|    |    |    |
| Red: 9 | 94% (3 | 84/36) |    |    |    |    |    |    |    |    |    |    |    |    |    |    |    |    |    |

D01|HARV\_P1 (Harvard Forest Priority 1)

 1
 2
 3
 4
 5
 6
 7
 8
 9
 10
 11
 12
 13
 14
 15
 16
 17
 18
 19
 20

21 22 23 24 25 26 27 28 29

Flown: 100% (29/29) Green: 79% (23/29) Yellow: 14% (4/29) Red: 7% (2/29)

D01|HARV\_P2 (Harvard Forest Priority 2)

30 31 32 33 34 35 36 37 Flown: 100% (8/8)

Green: 0% (0/8) Yellow: 100% (8/8) Red: 0% (0/8)

D01 | HOPB (Hop Brook)

 1
 2
 3
 4
 5
 6
 7
 8
 9
 10

 Flown: 100% (10/10)
 Green:
 0% (0/10)
 Yellow: 100% (10/10)
 Red:
 0% (0/10)

D01|R01A (FLARE Radiometric Calibration Flight Plan - New Hampshire)

1 2 Flown: 0% (0/2) Green: 0% (0/2) Yellow: 0% (0/2) Red: 0% (0/2)

## Weather Forecast

Petersham, MA (HARV)



## Bartlett, NH (BART)

| Mon 8/22       | Tue 8/23        | Wed 8/24    | Thu 8/25     | Fri 8/26       | Sat 8/27   |  |  |  |  |
|----------------|-----------------|-------------|--------------|----------------|------------|--|--|--|--|
| 76°   63°F     | 76°   65°F      | 80°   62°F  | 81°   62°F   | 75°   55°F     | 78°   57°F |  |  |  |  |
| 70 103 F       | 70 105 F        | 00 1 02 F   | 01 102 F     | 75 155 F       | /0 I 5/ F  |  |  |  |  |
| $\square$      |                 | $\frown$    |              |                |            |  |  |  |  |
|                | 1.1.1.          | 777         |              | 1.1.1.         |            |  |  |  |  |
|                |                 |             |              |                |            |  |  |  |  |
| PM Showers     |