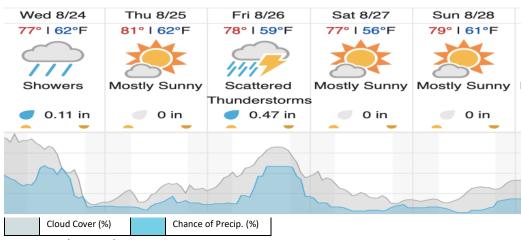

|    |    |
| Red: 94% (34/36)    |    |    |    |    |    |    |    |    |    |    |    |    |    |    |    |    |    |    |    |

# D01|HARV\_P1 (Harvard Forest Priority 1)

 1
 2
 3
 4
 5
 6
 7
 8
 9
 10
 11
 12
 13
 14
 15
 16
 17
 18
 19
 20

21 22 23 24 25 26 27 28 29

Flown: 100% (29/29) Green: 79% (23/29) Yellow: 14% (4/29) Red: 7% (2/29)

D01|HARV\_P2 (Harvard Forest Priority 2)

 30
 31
 32
 33
 34
 35
 36
 37

 Flown: 100% (8/8)
 Green:
 0% (0/8)
 Yellow: 100% (8/8)
 Yellow: 100% (8/8)
 Yellow: 100% (8/8)
 Yellow: 100% (0/8)
 Yellow: 100% (0/8)

D01 | HOPB (Hop Brook)

 1
 2
 3
 4
 5
 6
 7
 8
 9
 10

 Flown: 100% (10/10)
 Green:
 0% (0/10)
 Yellow: 100% (10/10)
 Yellow: 100% (0/10)
 Yellow: 100% (0/10)</t

#### Weather Forecast

Petersham, MA (HARV)



# Bartlett, NH (BART)





#### Flight Collection Plan for 24 August 2022

Flyority 1: (2-5 & 28-29) *If Green* Collection Area: Harvard Forest – Priority 1 (HARV\_P1) Flight Plan Name: D01\_HARV\_C1\_P1\_v3\_Q780 On-station Time: 1340 UTC / 0940 L

# Flyority 2: If Green

Collection Area: Bartlett Experimental Forest (BART) Flight Plan Name: D01\_BART\_R1\_P1\_v1\_Q780 On-station Time: 1340 UTC / 0940 L

Flyority 3: If Green

Collection Area: Hop Brook (HOPB) Flight Plan Name: D01\_HOPB\_A1\_P1\_v1\_Q780 On-station Time: 1340 UTC / 0940 L

Flyority 4: If Green

Collection Area: Harvard Forest – Priority 2 (HARV\_P2) Flight Plan Name: D01\_HARV\_C1\_P2\_v3\_Q780 On-station Time: 1340 UTC / 0940 L

Crew: Cam, Abe