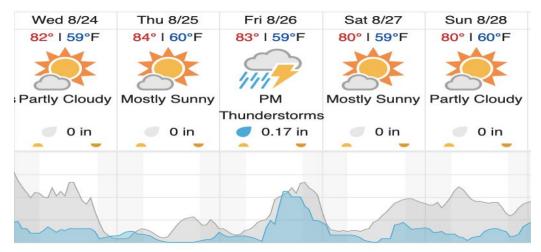

|    |    |    |    |    |    |    |
| Red: 94% (34/36)    |    |    |    |    |    |    |    |    |    |    |    |    |    |    |    |    |    |    |    |

# D01|HARV\_P1 (Harvard Forest Priority 1)

 1
 2
 3
 4
 5
 6
 7
 8
 9
 10
 11
 12
 13
 14
 15
 16
 17
 18
 19
 20

21 22 23 24 25 26 27 28 29

Flown: 100% (29/29) Green: 79% (23/29) Yellow: 14% (4/29) Red: 7% (2/29)

D01|HARV\_P2 (Harvard Forest Priority 2)

 30
 31
 32
 33
 34
 35
 36
 37

 Flown: 100% (8/8)
 Green:
 0% (0/8)
 Yellow: 100% (8/8)
 Yellow: 100% (8/8)
 Yellow: 100% (8/8)
 Yellow: 100% (0/8)
 Yellow: 100% (0/8)

D01 | HOPB (Hop Brook)

 1
 2
 3
 4
 5
 6
 7
 8
 9
 10

 Flown: 100% (10/10)
 Green:
 0% (0/10)
 Yellow: 100% (10/10)
 Yellow: 100% (0/10)
 Yellow: 100% (0/10)</t

#### Weather Forecast

Petersham, MA (HARV)



# Bartlett, NH (BART)





#### Flight Collection Plan for 24 August 2022

Flyority 1: (2-5 & 28-29) *If Green* Collection Area: Harvard Forest – Priority 1 (HARV\_P1) Flight Plan Name: D01\_HARV\_C1\_P1\_v3\_Q780 On-station Time: 1340 UTC / 0940 L

# Flyority 2: If Green

Collection Area: Bartlett Experimental Forest (BART) Flight Plan Name: D01\_BART\_R1\_P1\_v1\_Q780 On-station Time: 1340 UTC / 0940 L

Flyority 3: If Green

Collection Area: Hop Brook (HOPB) Flight Plan Name: D01\_HOPB\_A1\_P1\_v1\_Q780 On-station Time: 1340 UTC / 0940 L

Flyority 4: If Green

Collection Area: Harvard Forest – Priority 2 (HARV\_P2) Flight Plan Name: D01\_HARV\_C1\_P2\_v3\_Q780 On-station Time: 1340 UTC / 0940 L

Crew: Cam, Abe