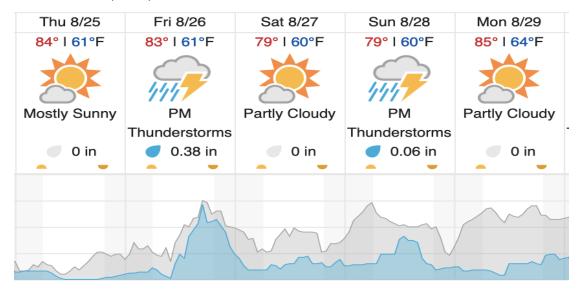

### Bartlett, NH (BART)

Cloud Cover (%) Chance of Precip. (%)

source: wunderground.com