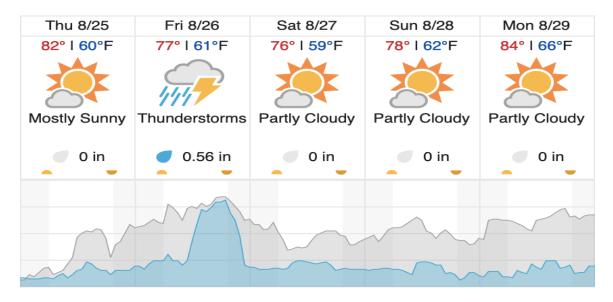

|    |    |    |    |    |    |    |

Flown: 100% (29/29) Green: 79% (23/29) Yellow: 14% (4/29) Red: 7% (2/29)

# D01|HARV\_P2 (Harvard Forest Priority 2)

|    |    | _  | •  |    |    |    | ,  |
|----|----|----|----|----|----|----|----|
| 30 | 31 | 32 | 33 | 34 | 35 | 36 | 37 |

Flown: 100% (8/8) Green: 0% (0/8) Yellow: 100% (8/8) Red: 0% (0/8)

### D01|HOPB (Hop Brook)

|   |   |   | ٠ |   |   |   |   |   |    |
|---|---|---|---|---|---|---|---|---|----|
| 1 | 2 | თ | 4 | 5 | 6 | 7 | 8 | 9 | 10 |

Flown: 100% (10/10) Green: 0% (0/10) Yellow: 100% (10/10) Red: 0% (0/10)

## D01|R01A (FLARE Radiometric Calibration Flight Plan - New Hampshire)

1 2

Flown: 0% (0/2) Green: 0% (0/2) Yellow: 0% (0/2) Red: 0% (0/2)

#### **Weather Forecast**

Petersham, MA (HARV)



### Bartlett, NH (BART)



Cloud Cover (%) Chance of Precip. (%)

source: wunderground.com

### Flight Collection Plan for 25 August 2022

Flyority 1: (2-5 & 28-29) *If Green* 

Collection Area: Harvard Forest – Priority 1 (HARV\_P1) Flight Plan Name: D01\_HARV\_C1\_P1\_v3\_Q780

On-station Time: 1340 UTC / 0940 L

Flyority 2: If Green

Collection Area: Bartlett Experimental Forest (BART) Flight Plan Name: D01\_BART\_R1\_P1\_v1\_Q780

On-station Time: 1340 UTC / 0940 L

Flyority 3: *If Green* 

Collection Area: Hop Brook (HOPB)

Flight Plan Name: D01\_HOPB\_A1\_P1\_v1\_Q780

On-station Time: 1340 UTC / 0940 L

Flyority 4: *If Green* 

Collection Area: Harvard Forest – Priority 2 (HARV\_P2)

Flight Plan Name: D01 HARV C1 P2 v3 Q780

On-station Time: 1340 UTC / 0940 L

Crew: Cam (Lidar), Abe (NIS)