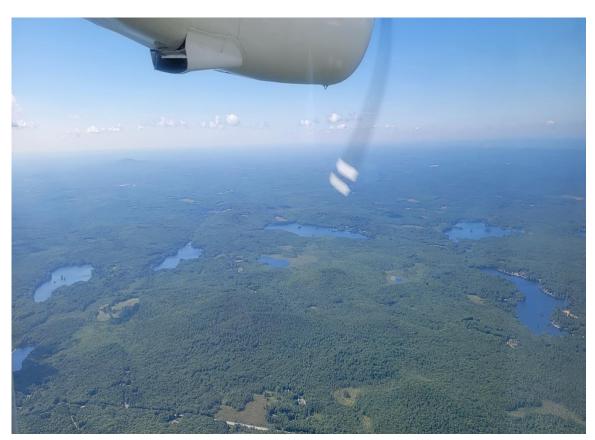

## **Flight Screenshots**

None

Pictures: →

Low cumulus clouds developing below flight altitude at HARV this morning.