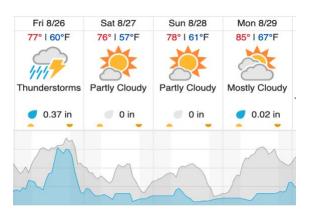

27 | 28 | 29 |    |    |    |    |    |    |    |    |    |    |    |

Flown: 100% (29/29) Green: 79% (23/29) Yellow: 14% (4/29) Red: 7% (2/29)

# D01|HARV\_P2 (Harvard Forest Priority 2)

| 30 | 31 | 32 | 33 | 34 | 35 | 36 | 37 |
|----|----|----|----|----|----|----|----|
|    |    |    |    |    |    |    |    |

Flown: 100% (8/8) Green: 0% (0/8) Yellow: 100% (8/8) Red: 0% (0/8)

#### D01 | HOPB (Hop Brook)

| 1 2 3 4 | 5 6 | 7 8 | 9 10 |
|---------|-----|-----|------|
|---------|-----|-----|------|

Flown: 100% (10/10) Green: 0% (0/10) Yellow: 100% (10/10) Red: 0% (0/10)

## D01|R01A (FLARE Radiometric Calibration Flight Plan - New Hampshire)

1 2

Flown: 0% (0/2) Green: 0% (0/2) Yellow: 0% (0/2) Red: 0% (0/2)

# **Weather Forecast**

#### Petersham, MA (HARV)



# Bartlett, NH (BART)



source: wunderground.com

## Flight Collection Plan for 26 August 2022

Flyority 1: (2-5 & 28-29) *If Green* 

Collection Area: Harvard Forest – Priority 1 (HARV\_P1)

Flight Plan Name: D01\_HARV\_C1\_P1\_v3\_Q780

On-station Time: 1340 UTC / 0940 L

Flyority 2: *If Green* 

Collection Area: Bartlett Experimental Forest (BART) Flight Plan Name: D01\_BART\_R1\_P1\_v1\_Q780

On-station Time: 1340 UTC / 0940 L

Flyority 3: If Green

Collection Area: Hop Brook (HOPB)

Flight Plan Name: D01\_HOPB\_A1\_P1\_v1\_Q780

On-station Time: 1340 UTC / 0940 L

Flyority 4: *If Green* 

Collection Area: Harvard Forest – Priority 2 (HARV\_P2)

Flight Plan Name: D01\_HARV\_C1\_P2\_v3\_Q780

On-station Time: 1340 UTC / 0940 L

Crew: Abe (Lidar), Cam (NIS)