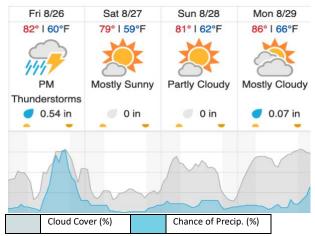

| 24    | 25 | 26 | 27 | 28 | 29 |    |    |    |    |    |    |    |    |    |    |    |

Flown: 100% (29/29) Green: 79% (23/29) Yellow: 14% (4/29) Red: 7% (2/29)

# D01|HARV\_P2 (Harvard Forest Priority 2)

| 30 | 31 | 32 | 33 | 34 | 35 | 36 | 37 |
|----|----|----|----|----|----|----|----|
|    |    |    |    |    |    |    |    |

Flown: 100% (8/8) Green: 0% (0/8) Yellow: 100% (8/8) Red: 0% (0/8)

#### D01 | HOPB (Hop Brook)

| 1 2 3 4 | 5 6 | 7 8 | 9 10 |
|---------|-----|-----|------|
|---------|-----|-----|------|

Flown: 100% (10/10) Green: 0% (0/10) Yellow: 100% (10/10) Red: 0% (0/10)

## D01|R01A (FLARE Radiometric Calibration Flight Plan - New Hampshire)

1 2

Flown: 0% (0/2) Green: 0% (0/2) Yellow: 0% (0/2) Red: 0% (0/2)

# **Weather Forecast**

#### Petersham, MA (HARV)



# Bartlett, NH (BART)



source: wunderground.com

## Flight Collection Plan for 26 August 2022

Flyority 1: (2-5 & 28-29) *If Green* 

Collection Area: Harvard Forest – Priority 1 (HARV\_P1)

Flight Plan Name: D01\_HARV\_C1\_P1\_v3\_Q780

On-station Time: 1340 UTC / 0940 L

Flyority 2: *If Green* 

Collection Area: Bartlett Experimental Forest (BART) Flight Plan Name: D01\_BART\_R1\_P1\_v1\_Q780

On-station Time: 1340 UTC / 0940 L

Flyority 3: If Green

Collection Area: Hop Brook (HOPB)

Flight Plan Name: D01\_HOPB\_A1\_P1\_v1\_Q780

On-station Time: 1340 UTC / 0940 L

Flyority 4: *If Green* 

Collection Area: Harvard Forest – Priority 2 (HARV\_P2)

Flight Plan Name: D01\_HARV\_C1\_P2\_v3\_Q780

On-station Time: 1340 UTC / 0940 L

Crew: Abe (Lidar), Cam (NIS)