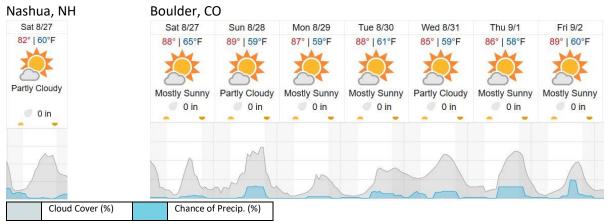

20 |
|----|------|---|----|----|----|----|----|----|----|----|----|----|----|----|----|----|----|----|----|----|
| 21 | . 22 | 2 | 23 | 24 | 25 | 26 | 27 | 28 | 29 |    |    |    |    |    |    |    |    |    |    |    |

Flown: 100% (29/29) Green: 79% (23/29) Yellow: 14% (4/29) Red: 7% (2/29)

# D01|HARV\_P2 (Harvard Forest Priority 2) 30 | 31 | 32 | 33 | 34 | 35 | 36 | 37

Flown: 100% (8/8) Green: 0% (0/8) Yellow: 100% (8/8) Red: 0% (0/8)

# D01 | HOPB (Hop Brook)

| 1 | 2 | 3 | 4 | 5 | 6 | 7 | 8 | 9 | 10 |
|---|---|---|---|---|---|---|---|---|----|

Flown: 100% (10/10) Green: 0% (0/10) Yellow: 100% (10/10) Red: 0% (0/10)

# D01|R01A (FLARE Radiometric Calibration Flight Plan - New Hampshire)

1 2

Flown: 0% (0/2) Green: 0% (0/2) Yellow: 0% (0/2) Red: 0% (0/2)

## **Weather Forecast**



source: wunderground.com

# Flight Collection Plan for August 2022

Transit to Boulder CO

Crew: Abe