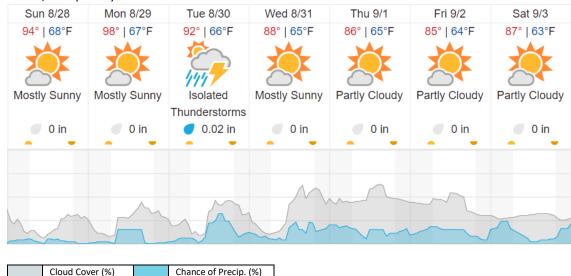

## **Weather Forecast**

| Tucson, AZ (Fl | BO & SRER) |              |             |              |              |              |
|----------------|------------|--------------|-------------|--------------|--------------|--------------|
| Sun 8/28       | Mon 8/29   | Tue 8/30     | Wed 8/31    | Thu 9/1      | Fri 9/2      | Sat 9/3      |
| 97°   75°F     | 99°   76°F | 102°   77°F  | 100°   76°F | 98°   75°F   | 99°   75°F   | 99°   75°F   |
|                |            |              |             |              |              |              |
| Mostly Sunny   | Sunny      | Mostly Sunny | Sunny       | Mostly Sunny | Mostly Sunny | Mostly Sunny |
| 0 in           | 0 in       | 0 in         | 0 in        | 0 in         | 0 in         | 0 in         |
|                |            | •            |             |              |              |              |
|                |            |              |             |              |              |              |