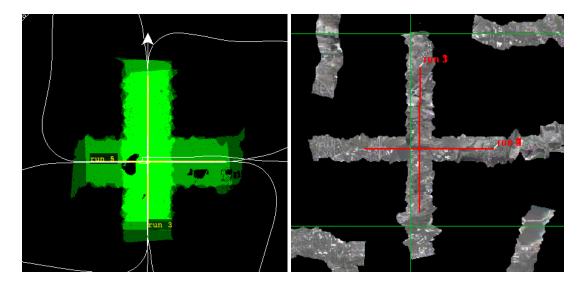

# **Flight Screenshots**

## D00|R10D()

1 2 3 4 5

Flown: 100% (5/5) Green: 100% (5/5) Yellow: 0% (0/5) Red: 0% (0/5)