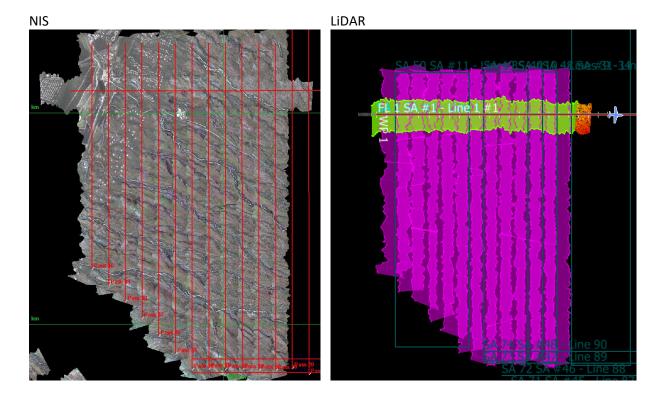

0       | 31       | 32       | 33       | 34       | 35       | 36       | 37       | 38       | 39       | 40       |
|--------------|----------|----------|----------|----------|----------|----------|----------|----------|----------|----------|----------|----------|
| Lidar        | ✓        | <b>✓</b> | ✓        | <b>\</b> | <b>✓</b> | <b>✓</b> | ✓        | ✓        | ✓        | <b>✓</b> | <b>✓</b> | <b>✓</b> |
| Spectrometer | ✓        | ✓        | ✓        | ✓        | ✓        | ✓        | ✓        | ✓        | ✓        | ✓        | ✓        | ✓        |
| Camera       | <b>√</b> |
| Cloud Cover  |          |          |          |          |          |          |          |          |          |          |          |          |

Total number of lines flown: 12

# Flight Screenshots



# **Pictures**



Mt Wrightson and Mt Limon over the SRER site. Photo by Elissa.

#### **Cumulative Domain Coverage**

# D14|JORN P1 (Jornada Priority 1)

| 1  | 2  | 3  | 4  | 5  | 6  | 7 | 8 | 9 | 10 | 11 | 12 | 13 | 14 | 15 | 16 | 17 | 18 | 19 | 20 |
|----|----|----|----|----|----|---|---|---|----|----|----|----|----|----|----|----|----|----|----|
| 21 | 22 | 23 | 24 | 25 | 26 |   |   |   |    |    |    |    |    |    |    |    |    |    |    |

Flown: 0% (0/26) Green: 0% (0/26) Yellow: 0% (0/26) Red: 0% (0/26)

#### D14|JORN P2 (Jornada Priority 2)

|    | • • • • • | <u>''</u> | 100 |    |    | <u> </u> |    |    |    |    |    |    |    |    |    |    |    |    |    |
|----|-----------|-----------|-----|----|----|----------|----|----|----|----|----|----|----|----|----|----|----|---