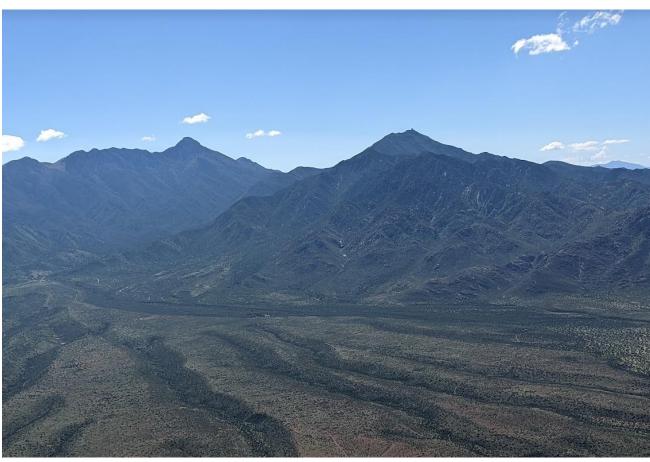

| 32       | 33       | 34       | 35       | 36       | 37       | 38       | 39       | 40       |
|--------------|----------|----------|----------|----------|----------|----------|----------|----------|----------|----------|----------|----------|
| Lidar        | ✓        | <b>✓</b> | ✓        | <b>\</b> | <b>✓</b> | <b>✓</b> | ✓        | ✓        | ✓        | <b>✓</b> | <b>✓</b> | <b>✓</b> |
| Spectrometer | ✓        | ✓        | ✓        | ✓        | ✓        | ✓        | ✓        | ✓        | ✓        | ✓        | ✓        | ✓        |
| Camera       | <b>√</b> |
| Cloud Cover  |          |          |          |          |          |          |          |          |          |          |          |          |

Total number of lines flown: 12

# Flight Screenshots



# **Pictures**



Mt Wrightson and Mt Limon over the SRER site. Photo by Elissa.

#### **Cumulative Domain Coverage**

# D14|JORN P1 (Jornada Priority 1)

| 1  | 2  | 3  | 4  | 5  | 6  | 7 | 8 | 9 | 10 | 11 | 12 | 13 | 14 | 15 | 16 | 17 | 18 | 19 | 20 |
|----|----|----|----|----|----|---|---|---|----|----|----|----|----|----|----|----|----|----|----|
| 21 | 22 | 23 | 24 | 25 | 26 |   |   |   |    |    |    |    |    |    |    |    |    |    |    |

Flown: 0% (0/26) Green: 0% (0/26) Yellow: 0% (0/26) Red: 0% (0/26)

#### D14|JORN P2 (Jornada Priority 2)

|    | • • • • • | <u>''</u> | 100 |    |    | <u> </u> |    |    |    |    |    |    |    |    |    |    |    |    |    |
|----|-----------|-----------|-----|----|----|----------|----|----|----|----|----|----|----|----|----|----|----|----|----|
| 35 | 36