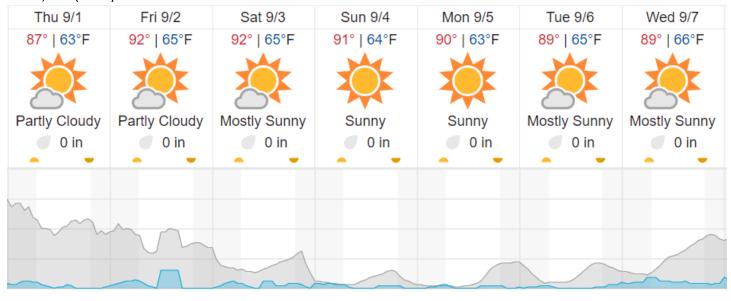

# Tucson, AZ (KTUS, SRER)

| , ,          |              |                                                                       |                                                                                                   |                                                                                                                  |                                                                                                                                 |
|--------------|--------------|-----------------------------------------------------------------------|---------------------------------------------------------------------------------------------------|------------------------------------------------------------------------------------------------------------------|---------------------------------------------------------------------------------------------------------------------------------|
| Fri 9/2      | Sat 9/3      | Sun 9/4                                                               | Mon 9/5                                                                                           | Tue 9/6                                                                                                          | Wed 9/7                                                                                                                         |
| 101°   76°F  | 103°   78°F  | 102°   76°F                                                           | 102°   76°F                                                                                       | 102°   76°F                                                                                                      | 102°   75°F                                                                                                                     |
|              |              |                                                                       |                                                                                                   |                                                                                                                  |                                                                                                                                 |
|              |              |                                                                       |                                                                                                   |                                                                                                                  |                                                                                                                                 |
|              |              |                                                                       |                                                                                                   |                                                                                                                  |                                                                                                                                 |
| Mostly Sunny | Mostly Sunny | Sunny                                                                 | Sunny                                                                                             | Sunny                                                                                                            | Mostly Sunny                                                                                                                    |
|              |              |                                                                       |                                                                                                   |                                                                                                                  |                                                                                                                                 |
| 0 in         | 0 in         | 0 in                                                                  | 0 in                                                                                              | 0 in                                                                                                             | 0 in                                                                                                                            |
|              |              |                                                                       |                                                                                                   |                                                                                                                  |                                                                                                                                 |
|              |              |                                                                       |                                                                                                   |                                                                                                                  |                                                                                                                                 |
|              |              |                                                                       |                                                                                                   |                                                                                                                  |                                                                                                                                 |
|              | $\sim$       |                                                                       |                                                                                                   |                                                                                                                  |                                                                                                                                 |
| ~~~          |              |                                                                       |                                                                                                   |                                                                                                                  |                                                                                                                                 |
|              |              |                                                                       |                                                                                                   |                                                                                                                  |                                                                                                                                 |
|              | Fri 9/2      | Fri 9/2 Sat 9/3  101°   76°F  103°   78°F  Mostly Sunny  Mostly Sunny | Fri 9/2 Sat 9/3 Sun 9/4  101°   76°F  103°   78°F  102°   76°F  Mostly Sunny  Mostly Sunny  Sunny | Fri 9/2 Sat 9/3 Sun 9/4 Mon 9/5  101°   76°F  103°   78°F  102°   76°F  Mostly Sunny  Mostly Sunny  Sunny  Sunny | Fri 9/2 Sat 9/3 Sun 9/4 Mon 9/5 Tue 9/6  101°   76°F 103°   78°F 102°   76°F 102°   76°F  Mostly Sunny Mostly Sunny Sunny Sunny |