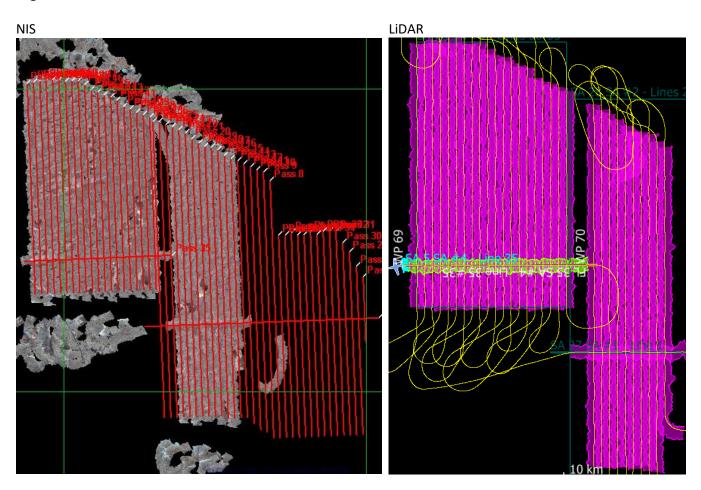

# Flight Screenshots

## D14|JORN\_P1

| Line #       | 1 | 15       | 16       | 17 | 18       | 19       | 20       | 21       | 22       | 23 |
|--------------|---|----------|----------|----|----------|----------|----------|----------|----------|----|
| Lidar        |   | <b>✓</b> | <b>✓</b> | ✓  | <b>✓</b> | <b>✓</b> | <b>✓</b> | <b>✓</b> | <b>✓</b> | ✓  |
| Spectrometer | ✓ | ✓        | ✓        | ✓  | ✓        | ✓        | ✓        | ✓        | ✓        | ✓  |
| Camera       |   | ✓        | ✓        | ✓  | ✓        | ✓        | ✓        | ✓        | ✓        | ✓  |
| Cloud Cover  |   |          |          |    |          |          |          |          |          |    |

Total number of lines flown: 10

# D14|JORN\_P2

| Line #       | 35       | 36       | 37       | 38       | 39       | 40       | 41       | 42       | 43       | 44          | 45       | 46       | 47       | 48       | 49       | 50       | 51       | 52       | 53       | 54       |
|--------------|----------|----------|----------|----------|----------|----------|----------|----------|----------|-------------|----------|----------|----------|----------|----------|----------|----------|----------|----------|----------|
| Lidar        |          | <        | <b>✓</b> | ✓        | <b>\</b> | <b>\</b> | <b>✓</b> | <b>\</b> | <b>\</b> | <b>&lt;</b> | <b>\</b> | <b>✓</b> | <b>✓</b> | <b>\</b> | <b>/</b> | <b>✓</b> | <b>\</b> | <b>\</b> | <b>✓</b> | ✓        |
| Spectrometer | <b>√</b> | <b>√</b> | <b>√</b> | ✓        | <b>√</b> | <b>√</b> | ✓        | <b>√</b> | <b>√</b> | <b>√</b>    | <b>√</b> | <b>√</b> | <b>√</b> | <b>√</b> | <b>√</b> | <b>√</b> | <b>√</b> | <b>√</b> | <b>√</b> | <b>√</b> |
| Camera       |          | <b>✓</b> | <b>√</b> | <b>√</b> | <b>√</b> | <b>✓</b> | <b>√</b> | <b>✓</b> | <b>✓</b> | <b>✓</b>    | <b>✓</b> | <b>√</b> | <b>√</b> | <b>✓</b> | <b>√</b> | <b>√</b> | <b>✓</b> | <b>✓</b> | <b>√</b> | <b>√</b> |
| Cloud Cover  |          |          |          |          |          |          |          |          |          |             |          |          |          |          |          |          |          |          |          |          |

| Line #       | 55       |
|--------------|----------|
| Lidar        | <b>\</b> |
| Spectrometer | <b>√</b> |
| Camera       | <b>√</b> |
| Cloud Cover  |          |

Total number of lines flown: 21