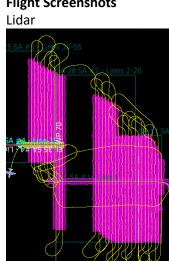

# **Flight Screenshots**

### Summary

The crew again took to the sky at the crack of down this morning to fly the JORN site. The sky was completely clear allowing the crew to finish the JORN P1 box in green, and begin to green up the P2 box. 24 lines were completed in the P1 Box and 8 in the P2 box.