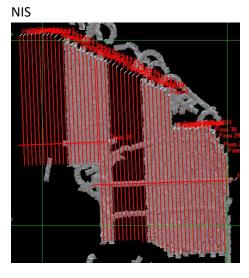

# **Flight Screenshots**

### Summary

The crew again took to the sky at the crack of down this morning to fly the JORN site. The sky was completely clear allowing the crew to finish the JORN P1 box in green, and begin to green up the P2 box. 24 lines were completed in the P1 Box and 8 in the P2 box.