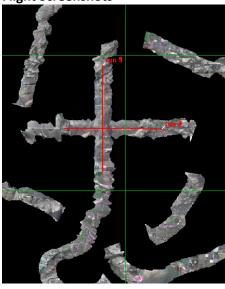

# **Flight Screenshots**

#### **Summary**

The crew completed the Radiometric Calibration over Table Mountain in green conditions and will wait on the science team for data confirmation.