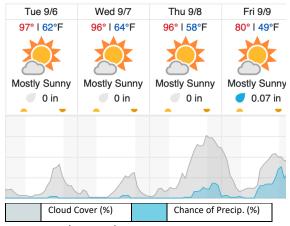

# **Weather Forecast**

Boulder, CO

source: wunderground.com

Flight Collection Plan for September 06th 2022

No flights planned