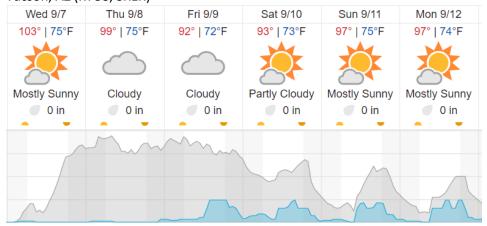

|    |    |    |    |    |

Flown: 100% (24/24) Green: 100% (24/24) Yellow: 0% (0/24) Red: 0% (0/24)

#### D14|SRER P3 (Santa Rita Experimental Range Priority 3)

|    |    | _  | `  |    |    |    |    |    | ,  | ,  | ,  |    |    |    |    |    |    |    |    |
|----|----|----|----|----|----|----|----|----|----|----|----|----|----|----|----|----|----|----|----|
| 65 | 66 | 67 | 68 | 69 | 70 | 71 | 72 | 73 | 74 | 75 | 76 | 77 | 78 | 79 | 80 | 81 | 82 | 83 | 84 |
| 85 | 86 | 87 | 88 | 89 | 90 |    |    |    |    |    |    |    |    |    |    |    |    |    |    |

Flown: 15% (4/26) Green: 15% (4/26) Yellow: 0% (0/26) Red: 0% (0/26)

<sup>\*</sup>Lines 89 and 90 were flown but will be re-flown for better data quality if time allows

#### **Weather Forecast**

#### Tucson, AZ (KTUS, SRER)



#### Hatch, NM (JORN)



Cloud Cover (%) Chance of Precip. (%)

source: wunderground.com

## Flight Collection Plan for 7 September 2022

Flyority 1

Collection Area: Santa Rita Experimental Range (SRER) – Priority 3 Box

Flight Plan Name: D14\_SRER\_C1\_P1\_v6\_PRM.xml 40° On-station Time: 16:20 UTC / 09:20 MST

Flyority 2 (if green)

Collection Area: Jornada (JORN) – Priority 2 Flight Box Flight Plan Name: D14\_JORN\_R1\_P1\_v5\_PRM.xml 35° On-station Time: 15:40 UTC / 09:40 MDT / 8:40 MST

Flyority 3

Collection Area: Nominal Runway – D14

Flight Plan Name: D14\_N14A\_Nominal\_Runway\_Test\_v1\_PRM

On-station Time: N/A

Crew: Elissa, Abe