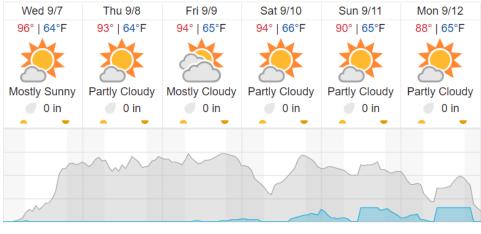

#### Hatch, NM (JORN)

Cloud Cover (%) Chance of Precip. (%)

source: wunderground.com