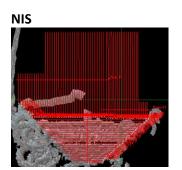

### D14|SRER P3 (Santa Rita Experimental Range Priority 3)

|    |    |    | `  |    |    |    |    |    |    |    |    |    |    |    |    |    |    |    |    |
|----|----|----|----|----|----|----|----|----|----|----|----|----|----|----|----|----|----|----|----|
| 65 | 66 | 67 | 68 | 69 | 70 | 71 | 72 | 73 | 74 | 75 | 76 | 77 | 78 | 79 | 80 | 81 | 82 | 83 | 84 |
| 85 | 86 | 87 | 88 | 89 | 90 |    |    |    |    |    |    |    |    |    |    |    |    |    |    |

Flown: 85% (22/26) Green: 15% (4/26) Yellow: 0% (0/26) Red: 69% (18/26)