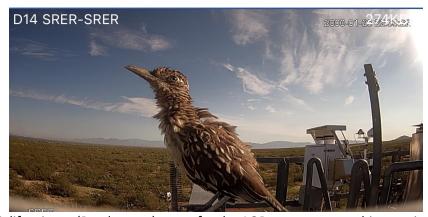

### **Pictures**

Geococcyx Californianus (Roadrunner) poses for the AOP tower camera this morning. Pic by Abe.

Bird identification by D14 staff.