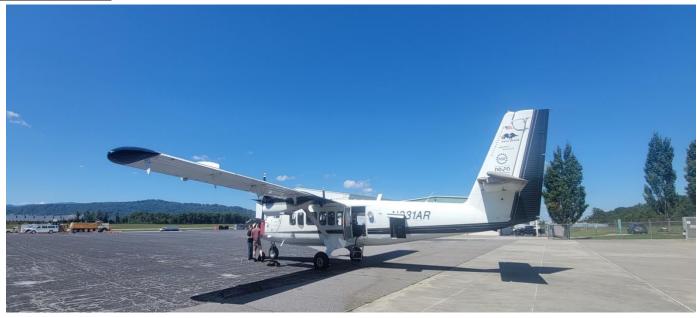

sit)
Sites Flown: Transit ()
Days left in Domain: 28

**Report Author**: Cameron

**Lidar Operators**: Cameron Flight Hours: 02:32

Spectrometer Operators: N/A Hours until maintenance: 114.97

**Pilots**: Magnus, Steven **Ground Crew**: Mike

### **Summary**

The crew completed the transit to D07 this afternoon. We began the pumping process and should be ready to start cooling late tonight. We are on track to begin data collection Thursday evening or Friday morning.

#### **Concerns**

- None

#### **Comments**

- We are in coordination with the AOP lab and Optech to update the digitizer's firmware tomorrow.

### **Daily Coverage**

**Estimated Cloud Cover Key** 

| Green: | Yellow: | Red: |
|--------|---------|------|
| 0-10%  | 11-50%  | >50% |

#### Picture:

The Otter arriving in D7.



## **Cumulative Domain Coverage**

## D07 | GRSM P1 (Great Smoky Mountains National Park Priority 1)

|    |    |    |    |    |    | , , |    |    |    |    |    |    |    |    |    |    |    |    |    |
|----|----|----|----|----|----|-----|----|----|----|----|----|----|----|----|----|----|----|----|----|
| 1  | 2  | 3  | 4  | 5  | 6  | 7   | 8  | 9  | 10 | 11 | 12 | 13 | 14 | 15 | 16 | 17 | 18 | 19 | 20 |
| 21 | 22 | 23 | 24 | 25 | 26 | 27  | 28 | 29 | 30 | 31 | 32 | 33 | 34 | 35 | 36 | 37 | 38 | 39 | 40 |
| 41 | 42 | 43 | 44 | 45 | 46 | 47  | 48 | 49 | 50 | 51 | 52 | 53 | 54 | 55 | 56 | 57 | 58 | 59 | 60 |
| 61 | 62 | 63 | 64 | 65 | 66 | 67  | 68 | 69 |    |    |    |    |    |    |    |    |    |    |    |

Flown: 0% (0/69) Green: 0% (0/69) Yellow: 0% (0/69) Red: 0% (0/69)

# D07 | G