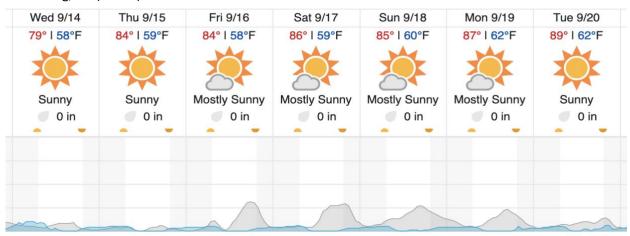

|    |    |    |    |    |    |    |

Flown: 0% (0/20) Green: 0% (0/20) Yellow: 0% (0/20) Red: 0% (0/20)

#### D07 | MLBS (Mountain Lake Biological Station )

| - 1 |    |    |    |    |    |    |    |    |    |    |    |    |    |    |    |    |    |    |    |
|-----|----|----|----|----|----|----|----|----|----|----|----|----|----|----|----|----|----|----|----|
| 1   | 2  | 3  | 4  | 5  | 6  | 7  | 8  | 9  | 10 | 11 | 12 | 13 | 14 | 15 | 16 | 17 | 18 | 19 | 20 |
| 21  | 22 | 23 | 24 | 25 | 26 | 27 | 28 | 29 | 30 | 31 | 32 | 33 | 34 |    |    |    |    |    |    |

Flown: 0% (0/34) Green: 0% (0/34) Yellow: 0% (0/34) Red: 0% (0/34)

### D07 | N07A (D07 Nominal Runway)

1

Flown: 0% (0/1) Green: 0% (0/1) Yellow: 0% (0/1) Red: 0% (0/1)

#### **Weather Forecast**

## Gatlinburg, TN (GRSM)



## Pembroke, VA (MLBS)



source: wunderground.com

# Flight Collection Plan for 14 -15 September 2022

Payload pumping and cooling.

### Flight Collection Plan for 16 September 2022

Flyority 1

Collection Area: Great Smokey Mountains National Park (GRSM) - Priority 1 Flight Box - Variable Altitude Plan

Flight Plan Name: D07\_GRSM\_R1\_P1\_P2\_v5\_PRM\_Var\_Alt.xml

40° On-station Time: 14:50 UTC / 10:50L

Flyority 2

Collection Area: Great Smokey Mountains National Park (GRSM) - Priority 2 Flight Box - Variable Altitude Plan

Flight Plan Name: D07 GRSM R1 P1 P2 v5 PRM Var Alt.xml

40° On-station Time: 14:50 UTC / 10:50L

Flyority 3

Collection Area: Mountain Lake Biological Station (MLBS) Flight Plan Name: D07\_MLBS\_R1\_P1\_v6\_PRM.xml

40° On-station Time: 14:40 UTC /10:40L

Flyorit