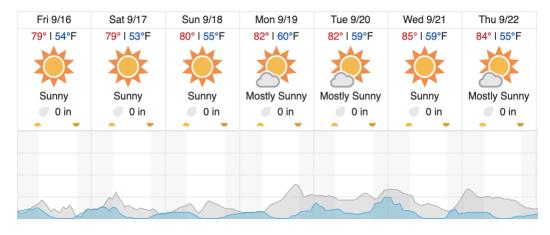

# Gatlinburg, TN (GRSM)

| Fri 9/16             | Sat 9/17             | Sun 9/18             | Mon 9/19      | Tue 9/20             | Wed 9/21      | Thu 9/22      |
|----------------------|----------------------|----------------------|---------------|----------------------|---------------|---------------|
| 83° I 60°F           | 83° I 60°F           | 84° I 60°F           | 87° I 64°F    | 88° I 65°F           | 92° I 66°F    | 91° I 64°F    |
| Mostly Sunny<br>0 in | Mostly Sunny<br>0 in | Mostly Sunny<br>0 in | Sunny<br>0 in | Mostly Sunny<br>0 in | Sunny<br>0 in | Sunny<br>0 in |
|                      |                      |                      |               |                      |               |               |