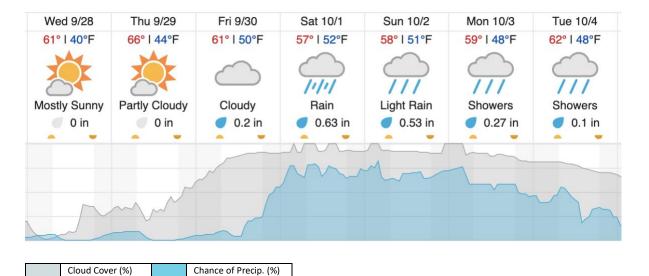

## Pembroke, VA (MLBS)

source: wunderground.com

### Flight Collection Plan for 28 September 2022

Flyority 1

Collection Area: Mountain Lake Biological Station (MLBS) If Green 29-34 & 2-5

Flight Plan Name: D07\_MLBS\_R1\_P1\_v6\_PRM.xml

40° On-station Time: 15:00 UTC /11:00L