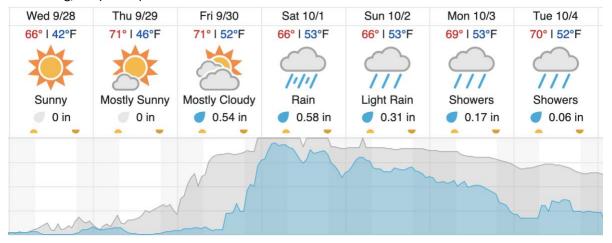

## Gatlinburg, TN (GRSM)

### Flight Collection Plan for 28 September 2022

Flyority 1

Collection Area: Mountain Lake Biological Station (MLBS) If Green 29-34 & 2-5

Flight Plan Name: D07\_MLBS\_R1\_P1\_v6\_PRM.xml

40° On-station Time: 15:00 UTC /11:00L

Flyority 2 (*If Green 1 -33*)

Collection Area: Great Smokey Mountains National Park (GRSM) – Priority 1 Flight Box – Variable Altitude Plan

Flight Plan Name: D07\_GRSM\_R1\_P1\_P2\_v5\_PRM\_Var\_Alt.xml

40° On-station Time: 15:00 UTC /11:00L

Flyority 3

Collection Area: Great Smokey Mountains National Park (GRSM) – Priority 2 Flight Box – Variable Altitude Plan

Flight Plan Name: D07\_GRSM\_R1\_P1\_P2\_v5\_PRM\_Var\_Alt.xml

40° On-station Time: 14:50 UTC / 10:50L

Flyority 4

Collection Area: Nominal Runway - D07

Flight Plan Name: D07\_N07A\_Nominal\_Runway\_Test\_v2\_PRM.xml

40° On-station Time: N/A

Crew: Mitch (Lidar), Cam (NIS), Elissa (Ground)