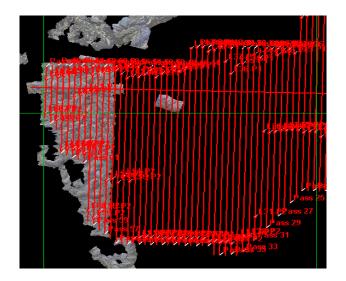

Total number of lines flown: 13

# **Flight Screenshots**

Pictures: Flying over GRSM today.