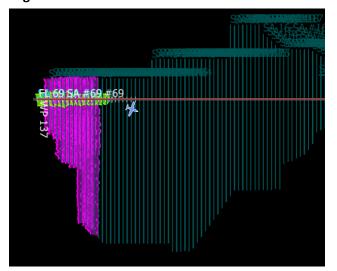

Total number of lines flown: 13

# **Flight Screenshots**

Pictures: Flying over GRSM today.