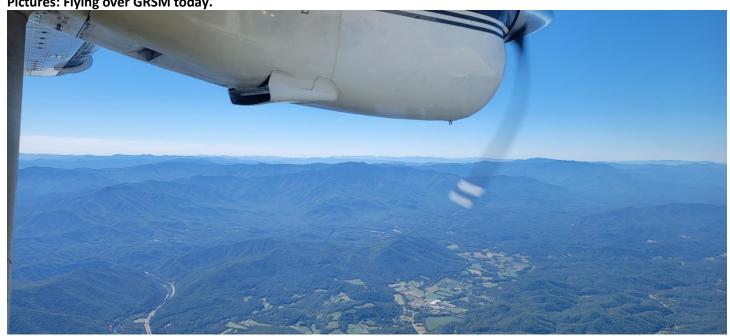

65       | 66       | 67 | 68       | 69       |
|--------------|----|----------|----------|----------|----------|----------|----------|----------|----------|----------|----|----------|----------|
| Lidar        | ✓  | ✓        | <b>✓</b> | ✓        | <b>✓</b> | ✓        | <b>✓</b> | ✓        | <b>✓</b> | ✓        | ✓  | ✓        | <b>✓</b> |
| Spectrometer | ✓  | ✓        | ✓        | ✓        | ✓        | ✓        | ✓        | ✓        | ✓        | ✓        | ✓  | ✓        |          |
| Camera       | ✓  | <b>√</b> | ✓  | <b>√</b> | <b>√</b> |
| Cloud Cover  |    |          |          |          |          |          |          |          |          |          |    |          |          |

Total number of lines flown: 13

# **Flight Screenshots**





Pictures: Flying over GRSM today.



# **Cumulative Domain Coverage**

D07 | GRSM\_P1 (Great Smoky Mountains National Park Priority 1)

| 1  | 2  | 3  | 4  | 5  | 6  | 7  | 8  | 9  | 10 | 11 | 12 | 13 | 14 | 15 | 16 | 17 | 18 | 19 | 20 |  |  |  |
|----|----|----|----|----|----|----|----|----|----|----|----|----|----|----|----|----|----|----|----|--|--|--|
| 21 | 22 | 23 | 24 | 25 | 26 | 27 | 28 | 29 | 30 | 31 | 32 | 33 | 34 | 35 | 36 | 37 | 38 | 39 | 40 |  |  |  |
| 41 | 42 | 43 | 44 | 45 | 46 | 47 | 48 | 49 | 50 | 51 | 52 | 53 | 54 | 55 | 56 | 57 | 58 | 59 | 60 |  |  |  |
| 61 | 62 | 63 | 64 | 65 | 66 | 67 | 68 | 69 |    |    |    |    |    |    |    |    |    |    |    |  |  |  |

Flown: 54% (37/69) Green: 54% (37/69) Yellow: 0% (0/69) Red: 0% (0/69)

# D07 | GRSM\_P2 (Great Smoky Mountains National Park Priority 2)

| 70