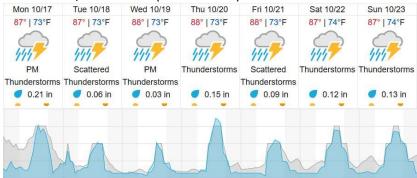

---|---|---|----|----|----|----|----|----|--|
| 1 | 2 | 3 | 4 | 5 | 6 | 7 | 8 | 9 | 10 | 11 | 12 | 13 | 14 | 15 |  |

Flown: 0% (0/15) Green: 0% (0/15) Yellow: 0% (0/15) Red: 0% (0/15)

### D04 | LAJA (Lajas Experimental Station)

| 1  | 2  | З | 4 | 5 | 6 | 7 | 8 | 9 | 10 | 11 | 12 | 13 | 14 | 15 | 16 | 17 | 18 | 19 | 20 |
|----|----|---|---|---|---|---|---|---|----|----|----|----|----|----|----|----|----|----|----|
| 21 | 22 |   |   |   |   |   |   |   |    |    |    |    |    |    |    |    |    |    |    |

Flown: 0% (0/22) Green: 0% (0/22) Yellow: 0% (0/22) Red: 0% (0/22)

### D04 | N04C (D04 Nominal Runway)

1 2

Flown: 0% (0/2) Green: 0% (0/2) Yellow: 0% (0/2) Red: 0% (0/2)

### **Weather Forecast**

#### Guayanilla, Puerto Rico (GUAN)



#### San German, Puerto Rico (LAJA & CUPE)



## Adjuntas Puerto Rico (GUIL)



source: wunderground.com

# Flight Collection Plan for 17 October 2022

# Flyority 1

Collection Area: Guanica Forest (GUAN)

Flight Plan Name: D04\_GUAN\_C1\_P1\_v1\_PRM.xml

On-station Time: 1330 UTC / 0930 L

# Flyority 2

Collection Area: Lajas Experimental Station (LAJA) Flight Plan Name: D04\_LAJA\_R1\_P1\_v6\_PRM.xml

On-station Time: 1330 UTC / 0930 L

Flyority 3

Collection Area: Rio Cupeyes (CUPE)

Flight Plan Name: D04 CUPE A1 P1 v1 PRM.xml

On-station Time: 1330 UTC / 0930 L

# Flyority 4

Collection Area: Rio Guilarte (GUIL)

Flight Plan Name: D04\_GUIL\_A2\_P1\_v2\_PRM.xml

On-station Time: 1330 UTC / 0930 L

# Flyority 5

Collection Area: D04 Nominal Runway

Flight Plan Name: D04\_N04C\_Nominal\_Runway\_Test\_v1\_PRM.xml

On-station Time: