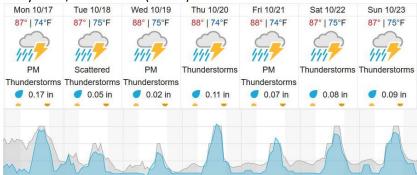

|    |    |    |  |
|---|---|---|---|---|---|---|---|---|----|----|----|----|----|----|--|
| 1 | 2 | 3 | 4 | 5 | 6 | 7 | 8 | 9 | 10 | 11 | 12 | 13 | 14 | 15 |  |

Flown: 0% (0/15) Green: 0% (0/15) Yellow: 0% (0/15) Red: 0% (0/15)

### D04 | LAJA (Lajas Experimental Station)

| 1  | 2  | З | 4 | 5 | 6 | 7 | 8 | 9 | 10 | 11 | 12 | 13 | 14 | 15 | 16 | 17 | 18 | 19 | 20 |
|----|----|---|---|---|---|---|---|---|----|----|----|----|----|----|----|----|----|----|----|
| 21 | 22 |   |   |   |   |   |   |   |    |    |    |    |    |    |    |    |    |    |    |

Flown: 0% (0/22) Green: 0% (0/22) Yellow: 0% (0/22) Red: 0% (0/22)

### D04 | N04C (D04 Nominal Runway)

1 2

Flown: 0% (0/2) Green: 0% (0/2) Yellow: 0% (0/2) Red: 0% (0/2)

### **Weather Forecast**

#### Guayanilla, Puerto Rico (GUAN)



#### San German, Puerto Rico (LAJA & CUPE)



## Adjuntas Puerto Rico (GUIL)



source: wunderground.com

# Flight Collection Plan for 17 October 2022

# Flyority 1

Collection Area: Guanica Forest (GUAN)

Flight Plan Name: D04\_GUAN\_C1\_P1\_v1\_PRM.xml

On-station Time: 1330 UTC / 0930 L

# Flyority 2

Collection Area: Lajas Experimental Station (LAJA) Flight Plan Name: D04\_LAJA\_R1\_P1\_v6\_PRM.xml

On-station Time: 1330 UTC / 0930 L

Flyority 3

Collection Area: Rio Cupeyes (CUPE)

Flight Plan Name: D04 CUPE A1 P1 v1 PRM.xml

On-station Time: 1330 UTC / 0930 L

# Flyority 4

Collection Area: Rio Guilarte (GUIL)

Flight Plan Name: D04\_GUIL\_A2\_P1\_v2\_PRM.xml

On-station Time: 1330 UTC / 0930 L

# Flyority 5

Collection Area: D04 Nominal Runway

Flight Plan Name: D04\_N04C\_Nominal