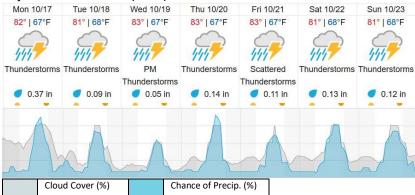

--|----|--|
| 1 | 2 | 3 | 4 | 5 | 6 | 7 | 8 | 9 | 10 | 11 | 12 | 13 | 14 | 15 |  |

Flown: 0% (0/15) Green: 0% (0/15) Yellow: 0% (0/15) Red: 0% (0/15)

### D04 | LAJA (Lajas Experimental Station)

| 1  | 2  | З | 4 | 5 | 6 | 7 | 8 | 9 | 10 | 11 | 12 | 13 | 14 | 15 | 16 | 17 | 18 | 19 | 20 |
|----|----|---|---|---|---|---|---|---|----|----|----|----|----|----|----|----|----|----|----|
| 21 | 22 |   |   |   |   |   |   |   |    |    |    |    |    |    |    |    |    |    |    |

Flown: 0% (0/22) Green: 0% (0/22) Yellow: 0% (0/22) Red: 0% (0/22)

### D04 | N04C (D04 Nominal Runway)

1 2

Flown: 0% (0/2) Green: 0% (0/2) Yellow: 0% (0/2) Red: 0% (0/2)

### **Weather Forecast**

#### Guayanilla, Puerto Rico (GUAN)



#### San German, Puerto Rico (LAJA & CUPE)



## Adjuntas Puerto Rico (GUIL)



source: wunderground.com

# Flight Collection Plan for 17 October 2022

# Flyority 1

Collection Area: Guanica Forest (GUAN)

Flight Plan Name: D04\_GUAN\_C1\_P1\_v1\_PRM.xml

On-station Time: 1330 UTC / 0930 L

# Flyority 2

Collection Area: Lajas Experimental Station (LAJA) Flight Plan Name: D04\_LAJA\_R1\_P1\_v6\_PRM.xml

On-station Time: 1330 UTC / 0930 L

Flyority 3

Collection Area: Rio Cupeyes (CUPE)

Flight Plan Name: D04 CUPE A1 P1 v1 PRM.xml

On-station Time: 1330 UTC / 0930 L

# Flyority 4

Collection Area: Rio Guilarte (GUIL)

Flight Plan Name: D04\_GUIL\_A2\_P1\_v2\_PRM.xml

On-station Time: 1330 UTC / 0930 L

# Flyority 5

Collection Area: D04 Nominal Runway

Flight Plan Name: D04\_N04C\_Nominal\_Runway\_Test\_v1\_PRM.xml

On-station Time: NA

## **CREW:**

Lidar: Can NIS: