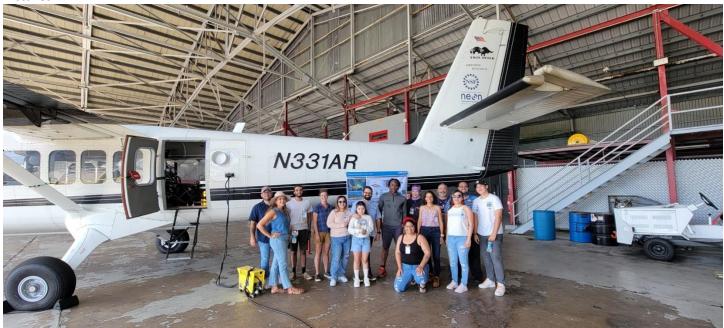

#### **Pictures**

Top: AOP tour with the D04 group. Bottom: Plane packed up and ready to depart in the morning.