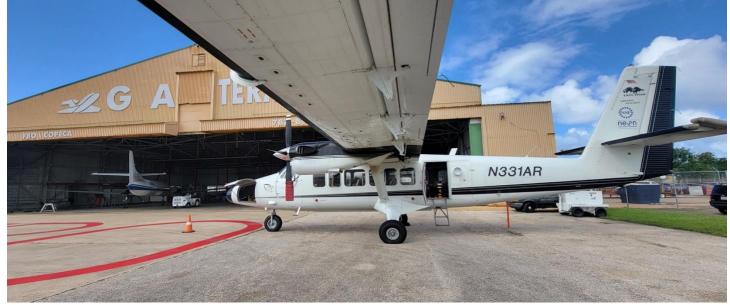

#### **Pictures**

Top: AOP tour with the D04 group. Bottom: Plane packed up and ready to depart in the morning.