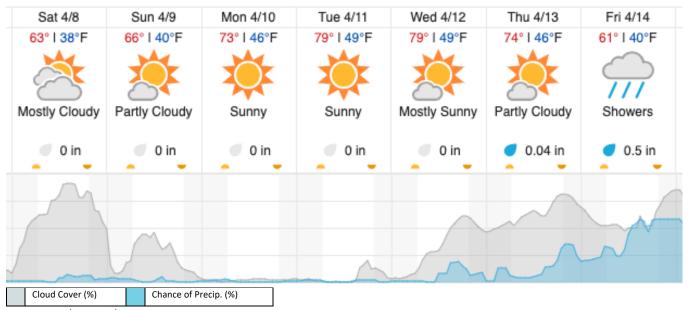

(0/5)

## D00 R10F (Boulder Airport Radiometric Calibration - Galaxy)

1 2 3 4 5

Flown: 100% (5/5) Green: 100% (5/5) Yellow: 0% (0/5) Red: 0% (0/5)

#### D00 | V10F ()

|    | _  |    |    |    |    |    |    |    |    |    |    |    |    |    |    |    |    |    |    |
|----|----|----|----|----|----|----|----|----|----|----|----|----|----|----|----|----|----|----|----|
| 1  | 2  | 3  | 4  | 5  | 6  | 7  | 8  | 9  | 10 | 11 | 12 | 13 | 14 | 15 | 16 | 17 | 18 | 19 | 20 |
| 21 | 22 | 23 | 24 | 25 | 26 | 27 | 28 | 29 |    |    |    |    |    |    |    |    |    |    |    |

Flown: 14% (4/29) Green: 0% (0/29) Yellow: 14% (4/29) Red: 0% (0/29)

## D00 | W10D (Wiggle Timing Test - Galaxy)

1 2

Flown: 100% (2/2) Green: 0% (0/2) Yellow: 0% (0/2) Red: 100% (2/2)

# Weather Forecast Boulder, CO



source: wunderground.com

## Flight Collection Plan for April 8, 2023

Recertification Flight (John)

Crew: John (Lidar), Mike (NIS), Mitch/Abe/Matt (Ground)